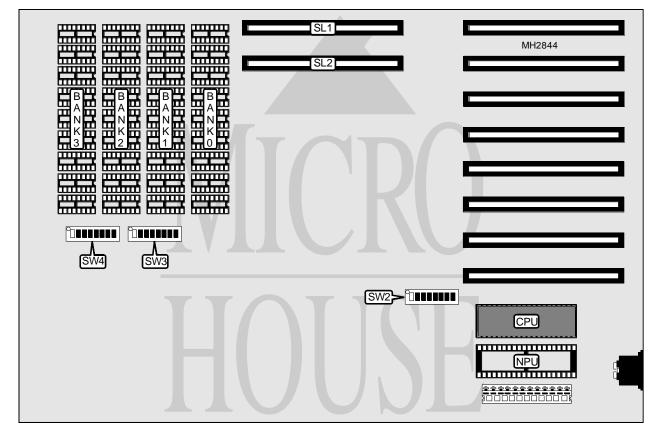

4/6MHz Unidentified 640KB None Unidentified 330mm x 218mm Proprietary slots (2) 8087

| CONNECTIONS       |           |  |  |
|-------------------|-----------|--|--|
| Purpose Location  |           |  |  |
| Proprietary slots | SL1 - SL2 |  |  |

## AMERICAN RESEARCH CORPORATION X TURBO

... continued from previous page

| USER CONFIGURABLE SETTINGS |        |          |  |  |  |
|----------------------------|--------|----------|--|--|--|
| Function                   | Switch | Position |  |  |  |
| í Turbo enabled            | SW2/1  | Off      |  |  |  |
| Turbo disabled             | SW2/1  | On       |  |  |  |
| í NPU disabled             | SW2/2  | On       |  |  |  |
| NPU enabled                | SW2/2  | Off      |  |  |  |

|       |           | DRAM CONFIGURATION |          |          |
|-------|-----------|--------------------|----------|----------|
| Size  | Bank 0    | Bank 1             | Bank 2   | Bank 3   |
| 64KB  | (9) 4164  | NONE               | NONE     | NONE     |
| 128KB | (9) 4164  | (9) 4164           | NONE     | NONE     |
| 192KB | (9) 4164  | (9) 4164           | (9) 4164 | NONE     |
| 256KB | (9) 4164  | (9) 4164           | (9) 4164 | (9) 4164 |
| 256KB | (9) 41256 | NONE               | NONE     | NONE     |
| 640KB | (9) 41256 | (9) 41256          | (9) 4164 | (9) 4164 |

| DRAM SWITCH CONFIGURATION |       |       |  |  |  |  |
|---------------------------|-------|-------|--|--|--|--|
| Size                      | SW2/3 | SW2/4 |  |  |  |  |
| 64KB                      | On    | On    |  |  |  |  |
| 128KB                     | Off   | On    |  |  |  |  |
| 192KB                     | On    | Off   |  |  |  |  |
| 256KB                     | Off   | Off   |  |  |  |  |
| 640KB                     | Off   | Off   |  |  |  |  |

| DRAM SWITCH CONFIGURATION |       |       |       |       |       |       |       |       |
|---------------------------|-------|-------|-------|-------|-------|-------|-------|-------|
| Size                      | SW3/1 | SW3/2 | SW3/3 | SW3/4 | SW3/5 | SW3/6 | SW3/7 | SW3/8 |
| Bank 0 & 1 = 41256        | Off   | On    | Off   | On    | Off   | On    | Off   | On    |
| Bank 2 & 3 = 4164         | Off   | On    | Off   | On    | Off   | On    | Off   | On    |

| DRAM SWITCH CONFIGURATION (CON'T) |       |       |       |       |       |       |       |       |
|-----------------------------------|-------|-------|-------|-------|-------|-------|-------|-------|
| Size                              | SW4/1 | SW4/2 | SW4/3 | SW4/4 | SW4/5 | SW4/6 | SW4/7 | SW4/8 |
| Bank 0 & 1 = 41256                | Off   | On    | Off   | On    | Off   | On    | Off   | On    |
| Bank 2 & 3 = 4164                 | Off   | On    | Off   | On    | Off   | On    | Off   | On    |

| DRAM SWITCH CONFIGURATION |       |       |       |       |       |       |       |       |
|---------------------------|-------|-------|-------|-------|-------|-------|-------|-------|
| Size                      | SW3/1 | SW3/2 | SW3/3 | SW3/4 | SW3/5 | SW3/6 | SW3/7 | SW3/8 |
| Bank 0 & 1 = 4164         | On    | Off   | On    | Off   | On    | Off   | On    | Off   |
| Bank 2 & 3 = 4164         | On    | Off   | On    | Off   | On    | Off   | On    | Off   |

| DRAM SWITCH CONFIGURATION (CON'T) |       |       |       |       |       |       |       |       |
|-----------------------------------|-------|-------|-------|-------|-------|-------|-------|-------|
| Size                              | SW4/1 | SW4/2 | SW4/3 | SW4/4 | SW4/5 | SW4/6 | SW4/7 | SW4/8 |
| Bank 0 & 1 = 4164                 | On    | Off   | On    | Off   | On    | Off   | On    | Off   |
| Bank 2 & 3 = 4164                 | On    | Off   | On    | Off   | On    | Off   | On    | Off   |

## AMERICAN RESEARCH CORPORATION X TURBO

... continued from previous page

| MONITOR CONFIGURATION |       |       |  |  |  |  |
|-----------------------|-------|-------|--|--|--|--|
| Туре                  | SW2/5 | SW2/6 |  |  |  |  |
| Monochrome            | Off   | Off   |  |  |  |  |
| 40 x 25 color         | Off   | On    |  |  |  |  |
| 80 x 25 color         | On    | Off   |  |  |  |  |

| FLOPPY DRIVE CONFIGURATION |       |       |  |  |  |  |
|----------------------------|-------|-------|--|--|--|--|
| Туре                       | SW2/7 | SW2/8 |  |  |  |  |
| 1                          | On    | On    |  |  |  |  |
| 2                          | Off   | On    |  |  |  |  |
| 3                          | On    | Off   |  |  |  |  |
| 4                          | Off   | Off   |  |  |  |  |