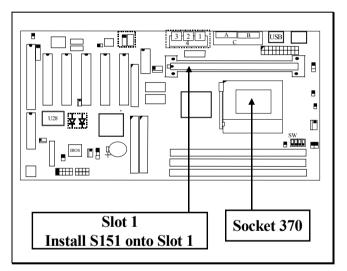

## IMPORTANT UPDATE INFORMATION

There are two CPU sockets designed on this mainboard – the slot 1 and Socket 370 connectors. Basically, Slot 1 will support CPU with 66MHz and 100MHz very well. So you may feel free to install the slot type CPU

onto the slot 1 connector

In order to have better compatibility and reliability for Socket 370 CPU, the CPU coupling board (Model name is S151) is designed to fine tune the socket 370 CPU. Please have S151 installed onto the Slot 1 connector when installing the Socket 370 CPU.