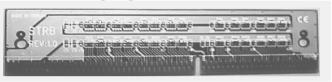

U, the CPU coupling board (Model name is S151) is designed to fine tune the socket 370 CPU. Please have S151 installed onto the Slot 1 connector when installing the Socket 370 CPU.

## Outlook of CPU coupling board





DOC NO. UM-810DX-L2

## IMPORTANT UPDATE INFORMATION

There are two CPU sockets designed on this mainboard – the slot 1 and Socket 370 connectors. Basically, Slot 1 will support CPU with 66MHz and 100MHz very well. So you may feel free to install the slot type CPU

onto the slot 1 connector

In order to have better compatibility and reliability for Socket 370 CPU, the CPU coupling board (Model name is S151) is designed to fine tune the socket 370 CPU. Please have S151 installed onto the Slot 1 connector when installing the Socket 370 CPU.

## Outlook of CPU coupling board





DOC NO. UM-810DX-L2