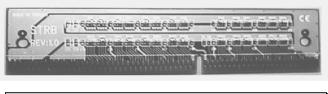

## IMPORTANT UPDATE INFORMATION

There are two CPU sockets designed on this mainboard – the slot 1 and Socket 370 connectors. Basically, Slot 1 will support CPU with 66MHz and 100MHz very well. So you may feel free to install the slot type CPU onto the slot 1 connector.

In order to have better compatibility and reliability for Socket 370 CPU, the CPU coupling board (Model name is S151) is designed to fine tune the socket 370 CPU. Please have S151 installed onto the Slot 1 connector when installing the Socket 370 CPU.

## Outlook of CPU coupling board





DOC NO. UM-810DX-L2

## IMPORTANT UPDATE INFORMATION

There are two CPU sockets designed on this mainboard – the slot 1 and Socket 370 connectors. Basically, Slot 1 will support CPU with 66MHz and 100MHz very well. So you may feel free to install the slot type CPU

onto the slot 1 connector

In order to have better compatibility and reliability for Socket 370 CPU, the CPU coupling board (Model name is S151) is designed to fine tune the socket 370 CPU. Please have S151 installed onto the Slot 1 connector when installing the Socket 370 CPU.

## Outlook of CPU coupling board





DOC NO. UM-810DX-L2