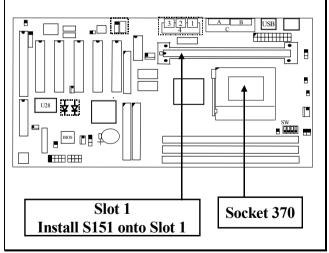

## IMPORTANT UPDATE INFORMATION

There are two CPU sockets designed on this mainboard – the slot 1 and Socket 370 connectors. Basically, Slot 1 will support CPU with 66MHz and 100MHz very well. So you may feel free to install the slot type CPU onto the slot 1 connector.

In order to have better compatibility and reliability for Socket 370 CPU, the CPU coupling board (Model name is S151) is designed to fine tune the socket 370 CPU. Please have S151 installed onto the Slot 1 connector when installing the Socket 370 CPU.