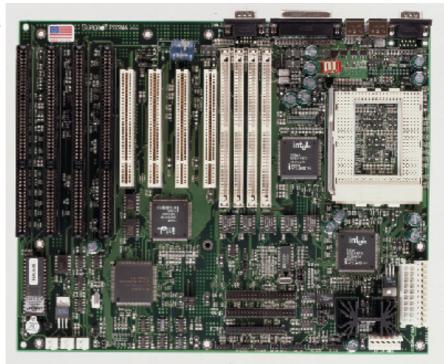

# **SUPER P6SNA Specifications**

## **PROCESSOR**

- Single Pentium Pro processor 200/180/166/150 MHz
- Integrated 256/512KB non-blocking L2 cache built-in
- Single ZIF (Zero Insertion Force) socket 8

#### **CHIPSET**

• Intel 440 FX PCIset

### **EXPANSION**

- 4 full length 32-bit PCI slots
- 4 full length 16-bit ISA slots

## SYSTEM MEMORY

- 4/8/16/32/64/128 MB 32/36-bit FPM or EDO
- 4 72-pin SIMM sockets support 8MB to 512MB
- ECC (Error Checking and Correction) support

## ON BOARD I/O

- 2 ATX USB (Universal Serial Bus) ports
- 1 ATX PS/2 mouse
- 1 ATX PS/2 KB
- ATX ECP/EPP parallel port
- 2 ATX fast UART 16550 serial ports
- 2 EIDE interfaces
- 1 floppy interface
- 1 IR port
- Built-in thermal control

#### **BIOS**

- AMI flash BIOS
- PnP (Plug and Play) support

#### **DIMENSIONS**

• ATX size 12" x 9.8"

[P6SNA] Click here to see a picture of the board

[HOME] Back to Home Page