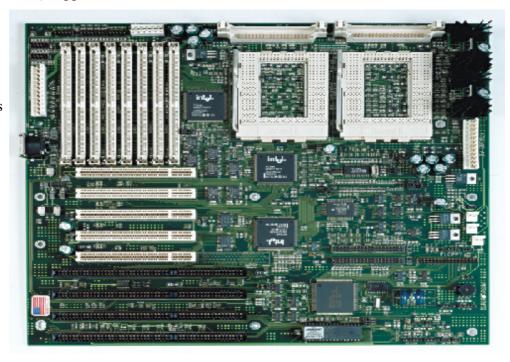

# **SUPER P6DNF Specifications**

## **PROCESSOR**

- Dual Pentium Pro processor 200/180/166/150 MHz
- Integrated 256/512KB non-blocking L2 cache built-in
- Dual ZIF (Zero Insertion Force) socket 8

#### **CHIPSET**

• Intel 440 FX PCIset

#### **EXPANSION**

- 5 32-bit PCI slots
- 4 16-bit ISA slots

## SYSTEM MEMORY

- 4/8/16/32/64/128 MB 32/36-bit FPM, EDO or BEDO
- 8 72-pin SIMM sockets support 8MB to 1GB
- ECC (Error Checking and Correction) support

## ON BOARD I/O

- 2 USB (Universal Serial Bus)
- 2 EIDE interfaces
- 2 fast UART 16550 serial ports
- 1 floppy interface
- ECP/EPP parallel port
- PS/2 mouse port
- Built-in thermal control

#### **BIOS**

- AMI flash BIOS
- PnP (Plug and Play) support

# **DIMENSIONS**

• Full AT size 13.8" x 12"

[P6DNF] Click here to see a picture of the board

[HOME] Back to Home Page

[PRODUCT] Back to Product Information Page