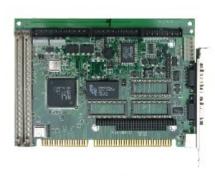

12/5/22, 5:28 PM Untitled Document

The Wayback Machine - https://web.archive.org/web/20030428184048/http://www.protech.com.tw:80/product/e...

386SX-40 CPU Card

## Specifications:

CPU Type: 386SX-40 on board

CPU Voltage: 5V CPU Frequency: 40MHz

Chipset: ALi M6117C

DRAM: 2 x 72-pin SIMM up to 32MB

I/O Chipset SMsC 669

BIOS: Phoenix-Award BIOS, Flash ROM

IDE Interface: 1 x ISA IDE

FDD Interface: 1

Serial Port: 2 x 16550 UART, COM2 for RS232/422/485

Parallel Port: 1 x parallel (SPP/EPP/ECP)

Watchdog: 16 level Watchdog Timer selectable w/ Reset/NMI

CMOS: Benchmarq

Keyboard: Mini DIN connector and external connector Mouse: Mini DIN connector (selectable w/ KB)

Speaker: Internal buzzer & external speaker connector

SSD 2 x 32-pin socket supports DOC up to 144MB each

Bus Interface ISA Bus, PC/104 Bus Power Supply Support AT power

Power

+5V

Requirement

Green Function Controlled by hardware and software

Dimension 185mm x 122mm, 7.28" x 4.8"

This site is best viewed in 800 \* 600 true color with IE 5.0 copyright © 2003 Protech Systems Co., Ltd All rights reserved