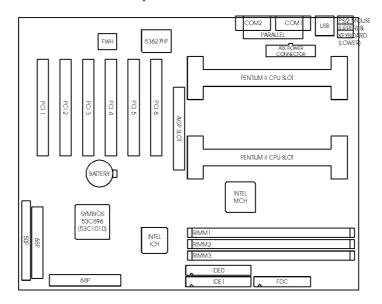

# PRM-88I Dual Pentium II/III Intel 820 PCI/AGP ATX Motherboard

PRM-88I is a high-end green Dual Pentium II/III AGP motherboard with on board LPC I/O and built-in Ultra Wide SCSI Port/Fast SCSI Connector. The system core logic is Intel 820 chipset designed to support the RAMBUS and AGP interface. The LPC Ultra I/O chip use W83627HF chip which support 2 fast serial (16550) ports and fast IR, 1 EPP/ECP parallel port and 1 FDD controller. The on board SCSI use Symbios 53C896 Dual Ultra II or 53C1010 Dual Ultra III chipset.

#### CPU Slot:

• Dual Intel Pentium II/III series

## Chipset:

- Intel 820 chipset
- Winbond W83627HF
- Symbios 53C896 Dual Ultra II or 53C1010 Dual Ultra III

#### Architecture:

- PCI 2.1 compatible
- AGP support 4x sideband addressing, provide high performance and quality 3D accelerator solution. Max. bandwidth 1GB/sec.
- 133MHz Front Side Bus

## Main Memory:

- Three RIMM sockets
- RIMM Type 64/128/256Mbit device technology and maximum 32 devices support
- Maximum Size 3GB
- Configurable optional ECC operation

# PCI SCSI:

- On board Ultra II/III SCSI Port
- Symbios 53C896 Ultra II or 53C1010 Ultra III

### I/O Interface:

- Two fast serial ports (16550)
- One EPP/ECP parallel port
- Built-in FDC supports 1.2M/1.44M/2.88M FDD
- Two enhanced PCI IDE channels which support up to 4 IDE devices with PIO Mode 4 transfers up to 16.6MB/sec
- Support "Ultra DMA/66" transfers up to 66MB/sec
- PS/2 mouse and keyboard connectors
- Double Deck USB connectors
- IrDA / FIR support

#### **Expansion Slots:**

- 6 PCI bus master
- 1 32-bit AGP

## Form Factor:

• 350mm (W) x 245mm(L) 4 Layer PCB