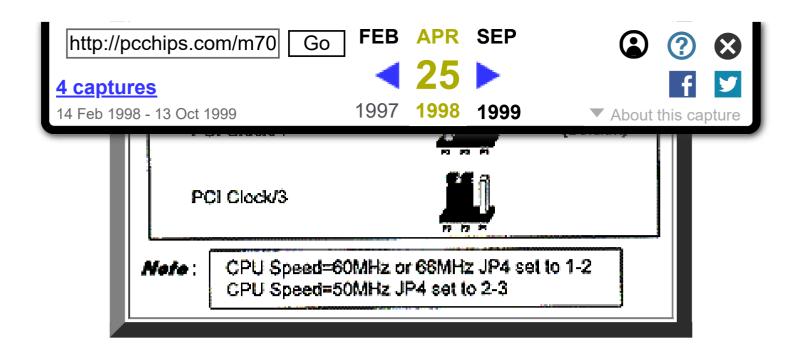

#### **JP15-CMOS RAM**

JP2 -FlashROM Voltage Selectors

JP4 - AT Bus Clock Selectors

**JP3 Sleep Switch Connector** 

JP11, JP12 - CPU Speed Selector

JP5, JP6, JP7 - CPU Internal Clock Speed Selectors