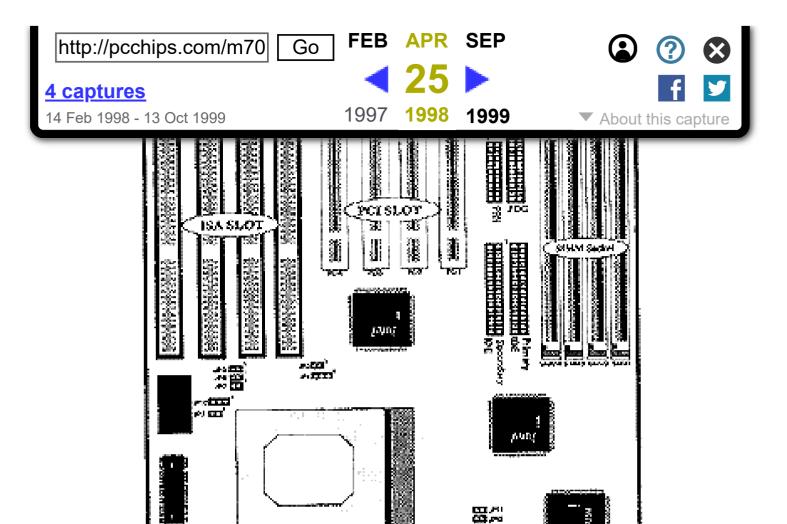

#### **JP15-CMOS RAM**

JP2 -FlashROM Voltage Selectors

JP4 - AT Bus Clock Selectors

**JP3 Sleep Switch Connector** 

JP11, JP12 - CPU Speed Selector

JP5, JP6, JP7 - CPU Internal Clock Speed Selectors