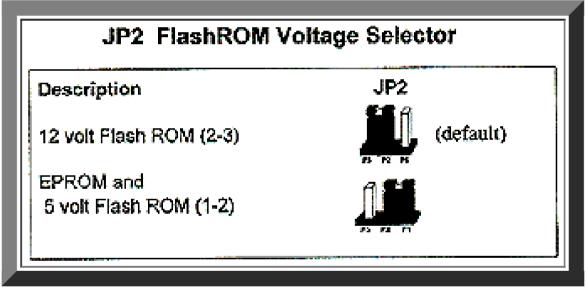

#### **JP15-CMOS RAM**

JP2 -FlashROM Voltage Selectors

JP4 - AT Bus Clock Selectors

**JP3 Sleep Switch Connector** 

JP11, JP12 - CPU Speed Selector

JP5, JP6, JP7 - CPU Internal Clock Speed Selectors