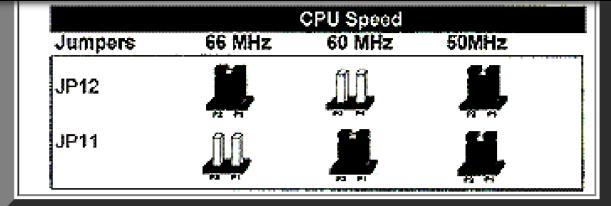

#### **JP15-CMOS RAM**

JP2 -FlashROM Voltage Selectors

JP4 - AT Bus Clock Selectors

**JP3 Sleep Switch Connector** 

JP11, JP12 - CPU Speed Selector

JP5, JP6, JP7 - CPU Internal Clock Speed Selectors