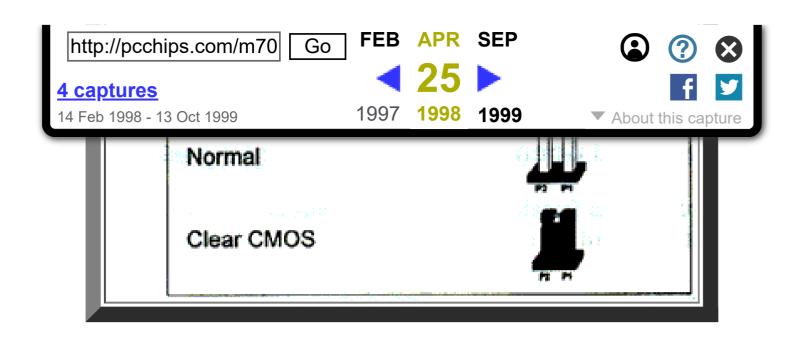

#### **JP15-CMOS RAM**

JP2 -FlashROM Voltage Selectors

JP4 - AT Bus Clock Selectors

**JP3 Sleep Switch Connector** 

JP11, JP12 - CPU Speed Selector

JP5, JP6, JP7 - CPU Internal Clock Speed Selectors