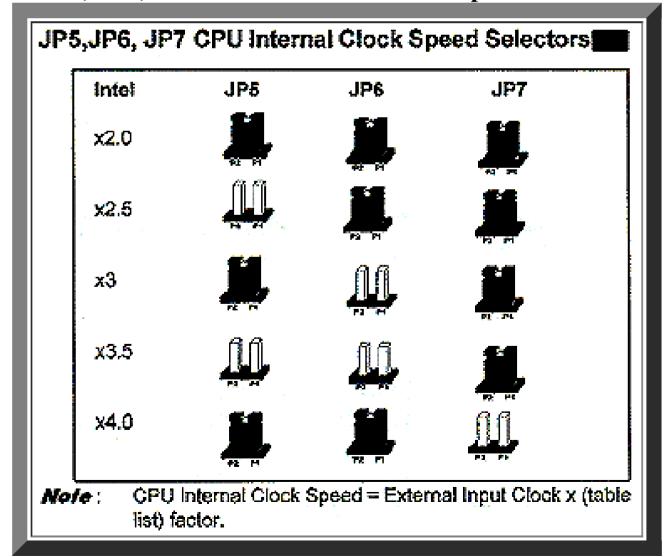

#### **JP15-CMOS RAM**

JP2 -FlashROM Voltage Selectors

JP4 - AT Bus Clock Selectors

**JP3 Sleep Switch Connector** 

JP11, JP12 - CPU Speed Selector

JP5, JP6, JP7 - CPU Internal Clock Speed Selectors