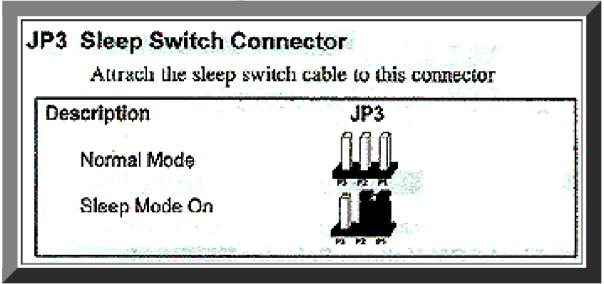

#### **JP15-CMOS RAM**

JP2 -FlashROM Voltage Selectors

JP4 - AT Bus Clock Selectors

**JP3 Sleep Switch Connector** 

JP11, JP12 - CPU Speed Selector

JP5, JP6, JP7 - CPU Internal Clock Speed Selectors