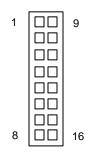

## USB 3/4

| Signal Name | Pin # | Pin # | Signal Name |
|-------------|-------|-------|-------------|
| USB_VCC     | 1     | 9     | Ground      |
| USB_data0-  | 2     | 10    | Ground      |
| USB_data0+  | 3     | 11    | Ground      |
| Ground      | 4     | 12    | Ground      |
| USB_VCC     | 5     | 13    | Ground      |
| USB_data1-  | 6     | 14    | Ground      |
| USB_data1+  | 7     | 15    | Ground      |
| Ground      | 8     | 16    | Ground      |
| Ground      | 8     | 16    | Ground      |