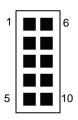

## USB 3/4

| Signal Name | Pin # | Color |
|-------------|-------|-------|
| USB_VCC     | 1     | red   |
| USB_data0-  | 2     | white |
| USB_data0+  | 3     | green |
| Ground      | 4     | black |
| Ground      | 5     | black |
| Ground      | 6     | black |
| Ground      | 7     | black |
| USB_data1-  | 8     | green |
| USB_data1+  | 9     | white |
| USB_VCC     | 10    | red   |