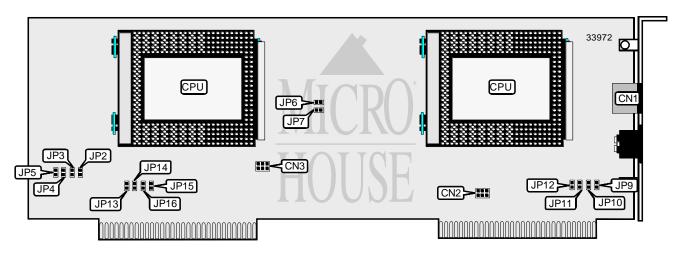

Cache 256/512KB (located on Pentium Pro CPU)

**BIOS** None **Dimensions** Unidentified I/O Options PS/2 mouse port

**NPU Options** None

| CONNECTIONS       |          |                 |          |  |  |
|-------------------|----------|-----------------|----------|--|--|
| Purpose           | Location | Purpose         | Location |  |  |
| Chassis fan power | CN1      | PS/2 mouse port | CN3      |  |  |
| Chassis fan power | CN2      |                 |          |  |  |

## CACHE CONFIGURATION

Note: 256KB/512KB cache is located on the Pentium Pro CPU.

| CPU SPEED SELECTION |             |            |        |        |        |        |        |        |
|---------------------|-------------|------------|--------|--------|--------|--------|--------|--------|
| CPU speed           | Clock speed | Multiplier | JP6    | JP7    | JP13   | JP14   | JP15   | JP16   |
| 150MHz              | 60MHz       | 2.5x       | Open   | Closed | Closed | Open   | Closed | Closed |
| 166MHz              | 66MHz       | 2.5x       | Closed | Open   | Closed | Open   | Closed | Closed |
| 180MHz              | 60MHz       | 3x         | Open   | Closed | Closed | Closed | Open   | Closed |
| 200MHz              | 66MHz       | 3x         | Closed | Open   | Closed | Closed | Open   | Closed |

| CPU VOLTAGE SELECTION (CPU 1) |        |        |        |        |  |  |
|-------------------------------|--------|--------|--------|--------|--|--|
| Voltage                       | JP2    | JP3    | JP4    | JP5    |  |  |
| 2.1v                          | Open   | Open   | Open   | Closed |  |  |
| 2.2v                          | Open   | Open   | Closed | Open   |  |  |
| 2.3v                          | Open   | Open   | Closed | Closed |  |  |
| 2.4v                          | Open   | Closed | Open   | Open   |  |  |
| 2.5v                          | Open   | Closed | Open   | Closed |  |  |
| 2.6v                          | Open   | Closed | Closed | Open   |  |  |
| 2.7v                          | Open   | Closed | Closed | Closed |  |  |
| 2.8v                          | Closed | Open   | Open   | Open   |  |  |
| 2.9v                          | Closed | Open   | Open   | Closed |  |  |
| 3.0v                          | Closed | Open   | Closed | Open   |  |  |
| 3.1v                          | Closed | Open   | Closed | Closed |  |  |
| 3.2v                          | Closed | Closed | Open   | Open   |  |  |
| 3.3v                          | Closed | Closed | Open   | Closed |  |  |
| 3.4v                          | Closed | Closed | Closed | Open   |  |  |
| 3.5v                          | Closed | Closed | Closed | Closed |  |  |

| CPU VOLTAGE SELECTION (CPU 2) |        |        |        |        |  |  |
|-------------------------------|--------|--------|--------|--------|--|--|
| Voltage                       | JP9    | JP10   | JP11   | JP12   |  |  |
| 2.1v                          | Closed | Open   | Open   | Open   |  |  |
| 2.2v                          | Open   | Closed | Open   | Open   |  |  |
| 2.3v                          | Closed | Closed | Open   | Open   |  |  |
| 2.4v                          | Open   | Open   | Closed | Open   |  |  |
| 2.5v                          | Closed | Open   | Closed | Open   |  |  |
| 2.6v                          | Open   | Closed | Closed | Open   |  |  |
| 2.7v                          | Closed | Closed | Closed | Open   |  |  |
| 2.8v                          | Open   | Open   | Open   | Closed |  |  |
| 2.9v                          | Closed | Open   | Open   | Closed |  |  |
| 3.0v                          | Open   | Closed | Open   | Closed |  |  |
| 3.1v                          | Closed | Closed | Open   | Closed |  |  |
| 3.2v                          | Open   | Open   | Closed | Closed |  |  |
| 3.3v                          | Closed | Open   | Closed | Closed |  |  |
| 3.4v                          | Open   | Closed | Closed | Closed |  |  |
| 3.5v                          | Closed | Closed | Closed | Closed |  |  |