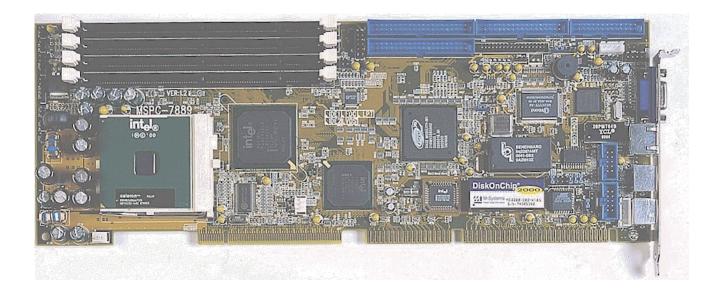

# **MSPC-7889**

## **Specifications:**

CPU:Supports Intel 66Mhz Celeron and 100Mhz Coppermine FC-PGA CPU.

MEMORY: Four DIMMs sockets to support (8MB, 16MB, 32MB, 64MB, 128MB, 256MB) SDRAM/EDO 168-pin memory module.

BIOS: AWARD PCI BIOS With Plug and Play, Green Function and Power Management function.

**Intel AGPset**: Features Intel's 440BX AGPsets with I/O subsystems and Intel's FSB (Front-Side Bus) platform, which boasts a 100MHz internal bus speed.

USB Interface: Supports the Universal Serial Bus.

**PCI Bus Master IDE Controller**: Comes with an onboard PCI Bus Master IDE controller with two connectors that supports four IDE devices in two channels, provides faster data transfer rates, and supports Enhanced IDE devices such as Tape Backup and CD-ROM drives. This controller supports UltraDMA/33, PIO Modes 3 and 4 and Bus Master IDE DMA Mode 2. BIOS now support IDE CD-ROM or SCSI bootup.

### On-Board I/O: Winbond 83977TF AW Chipset, supports:

- 1 x FDD Port(up to 2.88M)
- 2 x Serial Ports(16550 FAST UART Compatiable)
- 1 x EPP/ECP Parallel Port
- IrDA TX/RX Header
- Universal Serial Bus (USB)
- PS/2 Mouse & PS/2 KB Controller

**H/W monitoring**: Winbond 83781D Chipset, monitoring (positive, negative) Voltage, (CPU, System) Temperature and fan speed.

On-board VGA & LCD: ATI Rage Mobility-M1 Graphics Controllers: It incorporates comprehensive support for Intel's AGP 2X mode and can output to LCD, CRT. It superior support for 3D acceleration, motion video and DVD playback, integrated with 8MB SDRAM.

#### **Ethernet : Intel 82559 LAN Controller, support**

- Auto-Detection & Negotiation Alert-On-LAN, Wake-On-LAN
- 10/100M Base-T Ethernet.

12/4/22, 4:36 PM MSPC-7889

• RJ-45 external connectors with ACT LED, LNK LED

ATX power function: build 4-pin ATX connector on board.

Watchdog Timer: Program setting available.

**Size**:11.3" x 4.8" (340mm x 122mm)

PCB Layer: 8-Layer PCB.