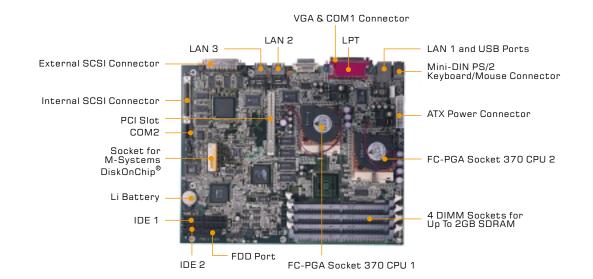

# **MB-X62A**

## Dual Socket 370 Pill 10 Server Motherboard with VGR/3xLAN/SCSI

••(•)

### FEATURES

- Special design for 1U Server
  Support dual Intel<sup>®</sup> Pentium<sup>®</sup> III CPU in Socket 370, support 133 MHz FSB.
- VIA 694X/686A chipset
- Four DIMM sockets, support up to 2GB SDRAM
- ATI Rage XL AGP VGA Controller
- Dual Channel Ultra 3 SCSI
- Three 10/100 Base-TX interface, on-board RJ-45 connector, support Wake on LAN function
- Reserved Socket for DiskOnChip<sup>®</sup> up to 144MB • One PCI expansion slot

#### CPU

Support Dual Intel<sup>®</sup> Pentium<sup>®</sup> III Processor in Socket 370 (66/100/133MHz FSB) Chipset VIA 694X/686A chipset

BIOS Award<sup>®</sup> licensed BIOS

System Memory 4 x 168-pin DIMM socket, support up to 2GB SDRAM

AGP VGA ATI Rage XL

SCSI controller

LSI SYMBIOS SYM53C1010 Dual Channel Ultra 3 SCSI chip

#### Ethernet

3 Realtek RTL8139C chip, support 10/100 Base-TX, on-board RJ-45 connector, support Wake on LAN function

#### Flash Memory Disk

Reserved socket for DiskOnChip<sup>®</sup> from M-System, support up to 144MB flash memory disk

**IDE** Interface

2 PCI IDE ports that support up to 4 IDE devices and Ultra DMA-33/66

#### Floppy Drive Interface

1 FDD port, support up to 2 floppy devices

#### 2 COM ports, 1 x RS-232 and 1 x RS 232/422/485 **Parallel** Port 1 Multi-mode parallel port (SPP/EPP/ECP) Universal Serial Bus Support 2 USB ports IR Interface Support 1 IrDA header RTC Internal RTC with Libatterv Expansion Slot 1 PCI slot Digital I/O 4-bit digital I/O header Health Monitoring On chip VIA 686A Watchdog Timer 7 level time-out intervals(by software program) **Power Consumption** +5V@5.45A (Pentium<sup>®</sup> III 933MHz, 512MBx4 SDRAMJ + 12V:380mA, -12V:20mA, -5V:10mA **O**perating Temperature $0^{\circ}C \sim 60^{\circ}C$ Humidity $5\% \sim 95\%$ , non-condense **Dimensions** ATX form factor 305 x 244mm (12.0" x 9.6") Net Weight 615 g (1.35 pounds)