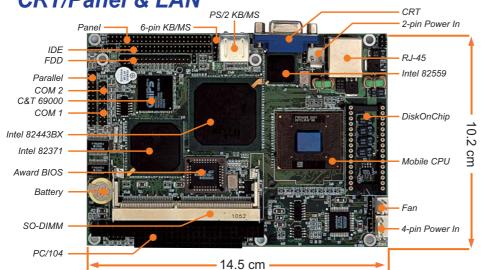

#### ★ Features

- Intel Mobile 500MHz Low Power Embedded CPU
- Mini PCI Local Bus support
- One SO-DIMM socket with a max. capacity of 256MB
- Intel 82443BX/82371 system chipset
- Winbond W83977 super I/O chipset
- C&T 69000 CRT/Panel display controller
- Intel 82559 10/100 Based LAN

### ★ Specifications

- \* CPU: Intel Mobile 500MHz Low Power Embedded CPU
- \* Bus Interface: Mini PCI Local Bus
- \* Memory: One SO-DIMM socket supporting up to 256MB
- \* Chipset: Intel 82443BX/82371
- \* I/O Chipset: Winbond W83977
- \* CompactFlash: One, IDE interface adapter (optional)
- \* Flash Disk: Supports 8~64MB IDE interface Flash Disk (optional)
- \* VGA: C&T 69000 with 2MB memory supporting CRT/Panel displays up to 1280 x 1024 at 256 colors
- \* LAN: Intel 82559 10/100 Based LAN
- \* IDE: Two IDE disk drives supporting ATA/33 and with a transfer rate of 33MB/sec.
- \* FDD: Supports up to two floppy disk drives
- \* Parallel: One enhanced bi-directional parallel port supporting
- \* Serial Port: 16C550 UART-compatible RS-232 x 2 serial ports with 16-byte FIFO

- Two COM. two USB connectors
- PC/104 Bus connector
- DiskOnChip socket supporting memory sizes of up to 288MB
- Supports Single +5V power in
- Supports CompactFlash card reader (optional)
- Onboard 8~64MB Flash Disk (optional)
- \* PC/104: PC/104 Bus connector for 16-bit ISA Bus
- \* IrDA: One IrDA TX/RX header
- \* USB: Two USB connectors
- \* Keyboard/Mouse: PS/2 6-pin Mini DIN or 6-pin header
- \* DiskOnChip: DiskOnChip socket supporting memory sizes of up to 288MB
- \* BIOS: Award PnP Flash BIOS
- \* Watchdog Timer: Sets 1/2/10/20/110/220 seconds activity trigger with Reset or NMI
- \* CMOS: Battery backup
- \* Power: Single +5V/6A power in
- \* Power Connector: One 4-pin +12V/-12V power connector
- \* Operating Temperature: 0~60°C
- \* Dimensions: 14.5 x 10.2 cm