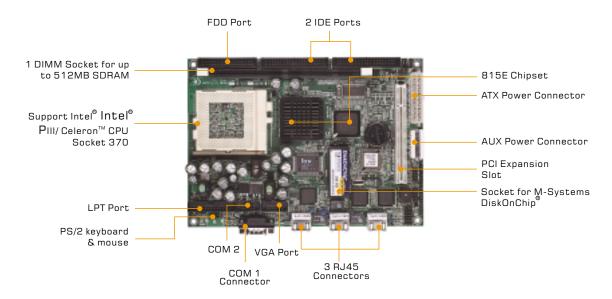

# 5.25" Socket 370 PIII SBC with VGA/ **3xLAN**

## **FEATURES**

- $^\circ$  Support Intel  $^{^{\otimes}}$  Pentium  $^{^{\otimes}}$  III / Celeron  $^{^{\text{TM}}}$  Processor in Socket 370 running up to 133MHz FSB
- · Intel® 815E chipset
- Built-in three Intel® 82559 10/100 Base-TX Ethernet Controllers
  • Socket for DiskOnChip®
- · One PCI expansion slot
- · Support 4 Ultra ATA 100 devices
- · 4 USB ports
- 5.25" Form Factor

## **SPECIFICATION**

CPU Support Intel<sup>®</sup> Pentium<sup>®</sup> III / Celeron<sup>™</sup> processor in Socket 370 (66/100/133 MHz **ESB**1

Chipset Intel® 815E **BIOS** Award® licensed BIOS

### System memory

1 x 168-pin DIMM socket, support 100/133 MHz and up to 512MB SDRAM

#### VGA

Internal graphic controller with Intel's Dynamic Video Memory Technology, resolution up to 1600x1200x256 colors @85Hz, with VGA connector(2x6x2.54mm pin header with housing)

## Ethernet

3 x Intel 82559 chips, support 10/100 Base-TX Ethernets, 3 x RJ-45 external connectors with ACT LED, LNK LED

### Flash Memory Disk

Socket for DiskOnChip® , support up to 144MB flash disk

#### IDE Interface

2 PCI IDE ports, support up to 4 IDE devices and Ultra ATA 100/66/33 devices

#### Floppy Drive Interface

1 FDD port, support up to 2 floppy devices

#### Serial Port

2 COM ports (1 x RS-232 DB-9 connector and 1 x RS-232 2x5x2.54mm pin header with Housing

### Parallel Port

1 Multi-mode parallel port (SPP/EPP/ECP) (2x13x2.54mm pin header with housing)

Expansion Slot 1 PCI slot

## Universal Serial Bus

Support 4 USB ports

RTC Internal RTC with Li Battery

#### Keyboard/Mouse Connector

6-pin header for PS/2 keyboard/mouse