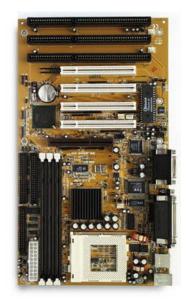

# Model: AM-652ZX/-S

# Intel® 440ZX Chipset ATX Motherboard

BIOS\_Upgrade\_(7/99)

# Technical Specifications