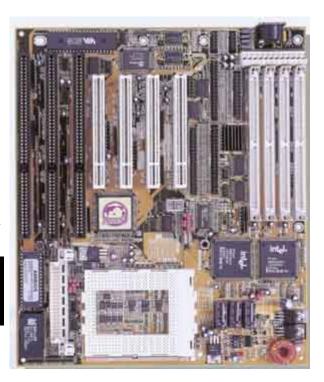

# Model: AM-600FX

## Intel 440FX Chipset Pentium® Pro Motherboard

## Technical Specifications

#### **CPU**

Intel Pentium® Pro Processor at 150-200MHz

#### **Chipset**

Intel 440FX chipset.

#### **Expansion Slots**

Four PCI and three ISA slots.