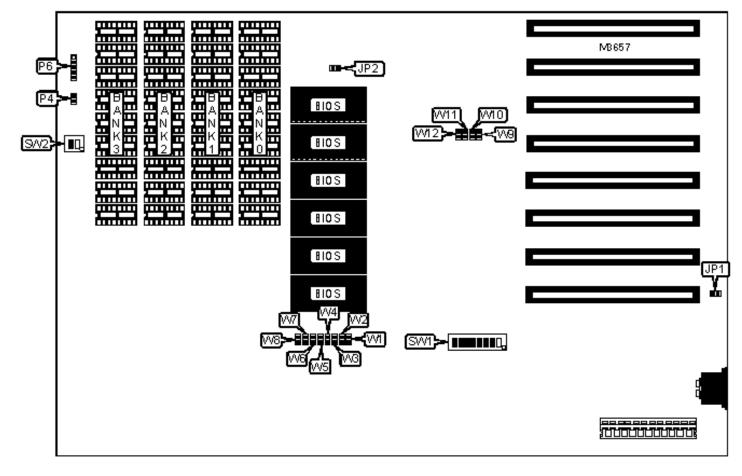

## Configuration

| CONNECTIONS                       |     |                     |    |  |  |  |
|-----------------------------------|-----|---------------------|----|--|--|--|
| Purpose Location Purpose Location |     |                     |    |  |  |  |
| Reset switch                      | JP1 | Power LED & keylock | P6 |  |  |  |
| Speaker                           | P4  |                     |    |  |  |  |

|   | USER CONFIGURABLE SETTINGS        |       |     |  |  |  |
|---|-----------------------------------|-------|-----|--|--|--|
|   | Function Label Position           |       |     |  |  |  |
| » | Factory configured - do not alter | SW1/1 | Off |  |  |  |
| » | NPU not installed                 | SW1/2 | On  |  |  |  |
|   | NPU installed                     | SW1/2 | Off |  |  |  |
| » | Factory configured - do not alter | SW1/3 | Off |  |  |  |
| » | Factory configured - do not alter | SW1/4 | Off |  |  |  |

| DRAM CONFIGURATION |                                  |           |          |          |  |  |
|--------------------|----------------------------------|-----------|----------|----------|--|--|
| Size               | Size Bank 0 Bank 1 Bank 2 Bank 3 |           |          |          |  |  |
| 256KB              | (9) 41256                        | None      | None     | None     |  |  |
| 640KB              | (9) 41256                        | (9) 41256 | (9) 4164 | (9) 4164 |  |  |

| DRAM JUMPER CONFIGURATION |        |  |  |
|---------------------------|--------|--|--|
| Size JP2                  |        |  |  |
| 256KB                     | Open   |  |  |
| 640KB                     | Closed |  |  |

| FLOPPY DRIVE SELECTION       |    |    |  |  |
|------------------------------|----|----|--|--|
| Drives installed SW1/7 SW1/8 |    |    |  |  |
| 1                            | On | On |  |  |

| 2 | Off | On  |
|---|-----|-----|
| 3 | On  | Off |
| 4 | Off | Off |

| MONITOR SELECTION |       |       |  |  |
|-------------------|-------|-------|--|--|
| Туре              | SW1/5 | SW1/6 |  |  |
| None              | On    | On    |  |  |
| Color (40 x 25)   | Off   | On    |  |  |
| Color (80 x 25)   | On    | Off   |  |  |
| Monochrome        | Off   | Off   |  |  |

|             | BIOS SELECTION |        |        |        |        |        |
|-------------|----------------|--------|--------|--------|--------|--------|
| Туре        | W1             | W2     | W3     | W4     | W5     | W6     |
| 2764 EPROM  | Closed         | Open   | Closed | Open   | Closed | Open   |
| 27128 EPROM | Closed         | Open   | Open   | Closed | Closed | Open   |
| 8K x 8 ROM  | Closed         | Open   | Closed | Open   | Open   | Closed |
| 32K x 8 ROM | Open           | Closed | Open   | Closed | Closed | Open   |

|             | BIOS SELECTION (CON'T) |        |        |        |        |        |
|-------------|------------------------|--------|--------|--------|--------|--------|
| Туре        | W7                     | W8     | W9     | W10    | W11    | W12    |
| 2764 EPROM  | Closed                 | Open   | Open   | Closed | Open   | Closed |
| 27128 EPROM | Closed                 | Open   | Closed | Open   | Open   | Closed |
| 8K x 8 ROM  | Open                   | Closed | Open   | Closed | Open   | Closed |
| 32K x 8 ROM | Closed                 | Open   | Closed | Open   | Closed | Open   |

| Туре                                                                                                                  | SW2/1 | SW2/2 |  |  |
|-----------------------------------------------------------------------------------------------------------------------|-------|-------|--|--|
| Always in turbo mode                                                                                                  | On    | Off   |  |  |
| Turbo select through keyboard                                                                                         | Off   | On    |  |  |
| Note: To toggle between normal and turbo modes, press CTRL, ALT, + to enable turbo and CTRL, ALT, - to disable turbo. |       |       |  |  |