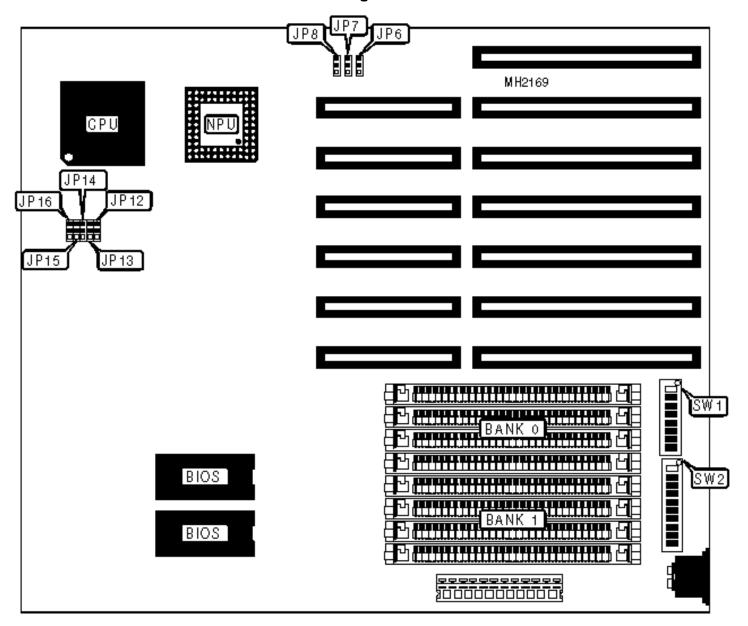

## Configuration

| EPROM TYPE CONFIGURATION     |     |     |     |     |  |
|------------------------------|-----|-----|-----|-----|--|
| Type SW1/1 SW1/2 SW1/3 SW1/4 |     |     |     |     |  |
| 27128                        | On  | Off | On  | Off |  |
| 27355                        | On  | Off | Off | On  |  |
| 27512                        | Off | On  | Off | On  |  |

|   | USER CONFIGURABLE SETTINGS |        |         |  |  |  |
|---|----------------------------|--------|---------|--|--|--|
|   | Function                   | Switch | Setting |  |  |  |
| » | Serial 1-COM1              | SW2/1  | On      |  |  |  |
|   | Serial 2 COM1              | SW2/1  | Off     |  |  |  |
| » | COM1 IRQ4 enabled          | SW2/2  | Off     |  |  |  |
|   | COM1 IRQ4 disabled         | SW2/2  | On      |  |  |  |
| » | COM2 IRQ3 enabled          | SW2/3  | Off     |  |  |  |
|   | COM2 IRQ3 disabled         | SW2/3  | On      |  |  |  |
| » | Parallel port enabled      | SW2/4  | Off     |  |  |  |
|   | Parallel port disabled     | SW2/4  | On      |  |  |  |
| » | Memory mode RAM BIOS       | SW2/8  | Off     |  |  |  |
|   | Memory mode ROM BIOS       | SW2/8  | On      |  |  |  |
| » | Primary monitor type CGA   | SW2/9  | On      |  |  |  |
|   | Primary monitor type mono  | SW2/9  | Off     |  |  |  |
| » | RAM bank 1 disabled        | SW2/10 | On      |  |  |  |
|   | RAM bank 1 enabled         | SW2/10 | Off     |  |  |  |

| DRAM CONFIGURATION |              |        |  |  |
|--------------------|--------------|--------|--|--|
| Size               | Bank 0       | Bank 1 |  |  |
| 2MB                | (4) 512K x 9 | NONE   |  |  |

| 4MB | (4) 512K x 9 | (4) 512K x 9  |
|-----|--------------|---------------|
| 4MB | (4) 1M x 9   | NONE          |
| 4MB | NONE         | (4) 1M x 9    |
| 6MB | (4) 1M x 9   | (4) 512KB x 9 |
| 8MB | (4) 1M x 9   | (4) 1M x 9    |

| PARALLEL PORT SELECT   |     |     |     |  |  |
|------------------------|-----|-----|-----|--|--|
| Port SW2/5 SW2/6 SW2/7 |     |     |     |  |  |
| LPT1                   | Off | Off | On  |  |  |
| LPT2                   | On  | On  | Off |  |  |

| COPROCESSOR CONFIGURATION                                  |                   |                   |                   |  |  |
|------------------------------------------------------------|-------------------|-------------------|-------------------|--|--|
| Type JP6 JP7 JP8                                           |                   |                   |                   |  |  |
| 80387                                                      | Pins 1 & 2 closed | Pins 1 & 2 closed | Pins 1 & 2 closed |  |  |
| NONE Pins 2 & 3 closed Pins 2 & 3 closed Pins 2 & 3 closed |                   |                   |                   |  |  |

| RAM CACHE CONFIGURATION              |                   |  |  |  |
|--------------------------------------|-------------------|--|--|--|
| Setting                              | JP12              |  |  |  |
| 256KB RAM @ 0A0000;remaped to FA0000 | Pins 1 & 2 closed |  |  |  |
| Disable cache                        | Pins 2 & 3 closed |  |  |  |

|                                   | MEMORY SIZE CONFIGURATION |            |            |            |            |  |  |
|-----------------------------------|---------------------------|------------|------------|------------|------------|--|--|
| Bank 0 Bank 1 JP13 JP14 JP15 JP16 |                           |            |            |            |            |  |  |
| 2MB                               | NONE                      | Pins 2 & 3 | Pins 2 & 3 | Pins 1 & 2 | Pins 1 & 2 |  |  |
| 2MB                               | 2MB                       | Pins 2 & 3 | Pins 2 & 3 | Pins 1 & 2 | Pins 1 & 2 |  |  |
| 2MB                               | 4MB                       | Pins 1 & 2 |  |  |

| 4MB | NONE | Pins 1 & 2 | Pins 1 & 2 | Pins 2 & 3 | Pins 2 & 3 |
|-----|------|------------|------------|------------|------------|
| 4MB | 4MB  | Pins 1 & 2 | Pins 1 & 2 | Pins 2 & 3 | Pins 2 & 3 |

Note: Pins designated are in the closed position.

| PARALLEL PORT SELECT         |     |     |     |     |  |  |
|------------------------------|-----|-----|-----|-----|--|--|
| Port SW1/1 SW1/2 SW1/3 SW1/4 |     |     |     |     |  |  |
| 27128                        | On  | Off | On  | Off |  |  |
| 27355                        | On  | Off | Off | On  |  |  |
| 27512                        | Off | On  | Off | On  |  |  |

| I/O RECOVERY RATE CONFIGURATION |       |       |       |       |  |  |
|---------------------------------|-------|-------|-------|-------|--|--|
| Rate                            | SW1/5 | SW1/6 | SW1/7 | SW1/8 |  |  |
| 0                               | Off   | Off   | Off   | Off   |  |  |
| 1                               | Off   | Off   | Off   | On    |  |  |
| 2                               | Off   | Off   | On    | Off   |  |  |
| 3                               | Off   | Off   | On    | On    |  |  |
| 4                               | Off   | On    | Off   | Off   |  |  |
| 5                               | Off   | On    | Off   | On    |  |  |
| 6                               | Off   | On    | On    | Off   |  |  |
| 7                               | Off   | On    | On    | On    |  |  |
| 8                               | On    | Off   | Off   | Off   |  |  |
| 9                               | On    | Off   | Off   | On    |  |  |
| 10                              | On    | Off   | On    | Off   |  |  |
| 11                              | On    | Off   | On    | On    |  |  |
| 12                              | On    | On    | Off   | Off   |  |  |
| 13                              | On    | On    | Off   | On    |  |  |

| 14 | On | On | On | Off |
|----|----|----|----|-----|
| 15 | On | On | On | On  |