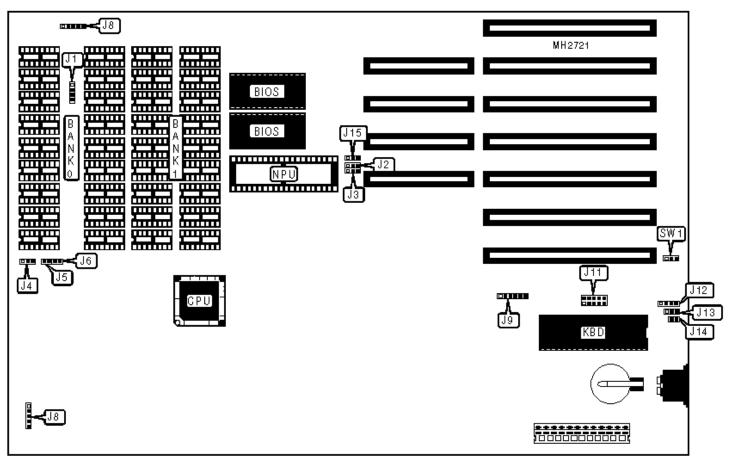

## Configuration

| CONNECTIONS                  |          |                     |          |  |
|------------------------------|----------|---------------------|----------|--|
| Purpose                      | Location | Purpose             | Location |  |
| Speaker                      | J1       | Power LED & keylock | J8       |  |
| Turbo switch                 | J4       | Serial port         | J11      |  |
| Turbo LED                    | J5       | External battery    | J12      |  |
| Power LED & keylock          | J8       | Reset switch        | J14      |  |
| Note: Either J8 may be used. |          |                     |          |  |

|          | USER CONFIGURABLE SETTINGS         |        |                   |  |  |
|----------|------------------------------------|--------|-------------------|--|--|
| Function |                                    | Switch | Position          |  |  |
| »        | ROM chip installed                 | J2     | pins 2 & 3 closed |  |  |
|          | EPROM chip installed               | J2     | pins 1 & 2 closed |  |  |
| »        | BIOS type select 27128             | J3     | pins 2 & 3 closed |  |  |
|          | BIOS type select 27256             | J3     | pins 1 & 2 closed |  |  |
| »        | Turbo disabled                     | J4     | pins 2 & 3 closed |  |  |
|          | Turbo enabled                      | J4     | pins 1 & 2 closed |  |  |
| »        | Wait state select 0 wait states    | J6     | Closed            |  |  |
|          | Wait state select 1 wait state     | J6     | Open              |  |  |
| »        | Power supply type select AT power  | J13    | pins 2 & 3 closed |  |  |
|          | Power supply type select XIT power | J13    | pins 1 & 2 closed |  |  |
| »        | Serial port enabled                | J15    | pins 1 & 2 closed |  |  |
|          | Serial port disabled               | J15    | pins 2 & 3 closed |  |  |
| »        | Monitor type select color          | SW1    | pins 2 & 3 closed |  |  |
|          | Monitor type select monochrome     | SW1    | pins 1 & 2 closed |  |  |

## **DRAM CONFIGURATION**

| Size  | Bank 0     | Bank 1     |
|-------|------------|------------|
| 256KB | (18) 4164  | (18) 4164  |
| 512KB | (18) 41256 | NONE       |
| 640KB | (18) 41256 | (18) 4164  |
| 1MB   | (18) 41256 | (18) 41256 |

| DRAM JUMPER CONFIGURATION |                          |  |  |
|---------------------------|--------------------------|--|--|
| Size                      | J9                       |  |  |
| 256KB                     | pins 2 & 3, 5 & 6 closed |  |  |
| 512KB                     | pins 2 & 3, 4 & 5 closed |  |  |
| 640KB                     | pins 1 & 2, 5 & 6 closed |  |  |
| 1MB                       | pins 1 & 2, 4 & 5 closed |  |  |