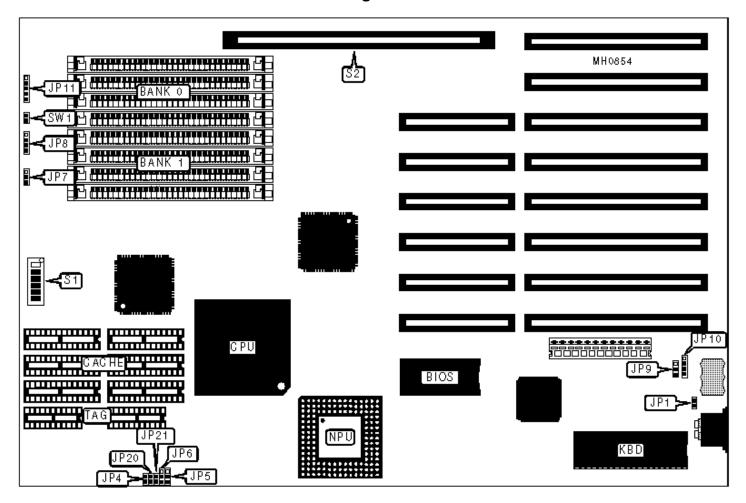

## Configuration

| CONNECTIONS          |      |                             |          |  |
|----------------------|------|-----------------------------|----------|--|
| Purpose Location Pur |      | Purpose                     | Location |  |
| Speaker              | JP8  | Reset switch                | SW1      |  |
| External battery     | JP10 | 32-bit external memory card | S2       |  |
| Power LED & keylock  | JP11 |                             |          |  |

|   | USER CONFIGURABLE SETTINGS        |        |                          |  |  |
|---|-----------------------------------|--------|--------------------------|--|--|
|   | Function                          | Jumper | Position                 |  |  |
| » | Monitor type select color         | JP1    | Closed                   |  |  |
|   | Monitor type select monochrome    | JP1    | Open                     |  |  |
| » | Speaker type select internal      | JP7    | pins 1 & 2 closed        |  |  |
|   | Speaker type select external      | JP7    | pins 2 & 3 closed        |  |  |
| » | Battery type select internal      | JP9    | pins 1 & 2 closed        |  |  |
|   | Battery type select external      | JP9    | pins 2 & 3 closed        |  |  |
| » | Factory configured - do not alter | JP31   | Closed                   |  |  |
| » | Factory configured - do not alter | JP32   | Open                     |  |  |
| » | Factory configured - do not alter | JP33   | Closed                   |  |  |
| » | Factory configured - do not alter | JP34   | Closed                   |  |  |
| » | Factory configured - do not alter | JP35   | Closed                   |  |  |
| » | Factory configured - do not alter | JP36   | Closed                   |  |  |
| » | Factory configured - do not alter | JP37   | Closed                   |  |  |
| » | Factory configured - do not alter | JP39   | pins 2 & 3 closed        |  |  |
| » | Factory configured - do not alter | JP40   | pins 1 & 2 closed        |  |  |
| » | Factory configured - do not alter | JP41   | pins 2 & 3 closed        |  |  |
| » | Factory configured - do not alter | JP45   | pins 1 & 2, 3 & 4 closed |  |  |
| » | Factory configured - do not alter | JP46   | pins 1 & 2, 3 & 4 closed |  |  |

| » Factory configured - do not alter JP48 | Open |
|------------------------------------------|------|
|------------------------------------------|------|

| DRAM CONFIGURATION |              |              |  |
|--------------------|--------------|--------------|--|
| Size               | Bank 0       | Bank 1       |  |
| 1MB                | (4) 256K x 9 | NONE         |  |
| 2MB                | (4) 256K x 9 | (4) 256K x 9 |  |
| 4MB                | (4) 1M x 9   | NONE         |  |
| 5MB                | (4) 256K x 9 | (4) 1 M x 9  |  |
| 8MB                | (4) 1M x 9   | (4) 1M x 9   |  |
| 16MB               | (4) 4M x 9   | NONE         |  |
| 17MB               | (4) 256K x 9 | (4) 4M x 9   |  |
| 20MB               | (4) 1M x 9   | (4) 4M x 9   |  |
| 32MB               | (4) 4M x 9   | (4) 4M x 9   |  |

| CACHE CONFIGURATION |             |             |  |
|---------------------|-------------|-------------|--|
| Size                | TAG         |             |  |
| 64KB                | (8) 8K x 8  | (2) 16K x 4 |  |
| 256KB               | (8) 32K x 8 | (2) 16K x 4 |  |

| CACHE JUMPER CONFIGURATION |        |       |       |        |        |
|----------------------------|--------|-------|-------|--------|--------|
| Size                       | JP4    | JP5   | JP6   | JP20   | JP21   |
| 64KB                       | Open   | 2 & 3 | 2 & 3 | Open   | Open   |
| 256KB                      | Closed | 1 & 2 | 1 & 2 | Closed | Closed |

Note: Pins designated should be in the closed position.

## **CPU SPEED CONFIGURATION**

| Speed | S1/3 | S1/4 | S1/5 | S1/6 |
|-------|------|------|------|------|
| 25MHz | On   | Off  | Off  | Off  |
| 33MHz | On   | Off  | Open | On   |
| 40MHz | Off  | On   | Off  | On   |