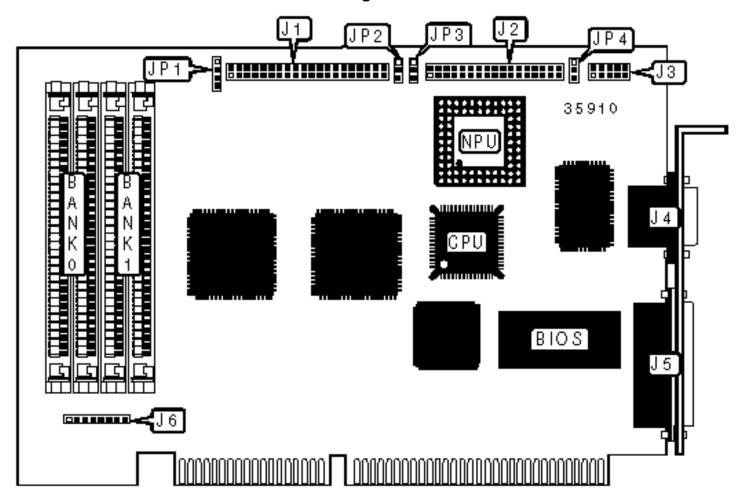

## Configuration

| CONNECTIONS            |          |                  |          |  |  |  |  |
|------------------------|----------|------------------|----------|--|--|--|--|
| Purpose                | Location | Purpose          | Location |  |  |  |  |
| IDE interface          | J1       | Serial port 1    | J4       |  |  |  |  |
| Floppy drive interface | J2       | Parallel port    | J5       |  |  |  |  |
| Serial port 2          | J3       | External battery | JP1      |  |  |  |  |

|          | USER CONFIGURABLE SETTINGS     |       |                   |  |  |  |  |
|----------|--------------------------------|-------|-------------------|--|--|--|--|
| Function |                                | Label | Position          |  |  |  |  |
| »        | Battery enabled                | JP1   | Pins 1 & 2 closed |  |  |  |  |
|          | Battery disabled               | JP1   | Pins 2 & 3 closed |  |  |  |  |
|          | External battery installed     | JP1   | Closed            |  |  |  |  |
| »        | Parallel port IRQ select IRQ7  | JP2   | Pins 2 & 3 closed |  |  |  |  |
|          | Parallel port IRQ select IRQ5  | JP2   | Pins 1 & 2 closed |  |  |  |  |
| »        | User program setup loaded      | JP3   | Pins 2 & 3 closed |  |  |  |  |
|          | Default program setup loaded   | JP3   | Pins 1 & 2 closed |  |  |  |  |
| »        | Monitor type select color      | JP4   | Pins 1 & 2 closed |  |  |  |  |
|          | Monitor type select monochrome | JP4   | Pins 2 & 3 closed |  |  |  |  |

| SIMM CONFIGURATION |              |              |  |  |  |  |
|--------------------|--------------|--------------|--|--|--|--|
| Size               | Bank 0       | Bank 1       |  |  |  |  |
| 512KB              | (2) 256K x 9 | None         |  |  |  |  |
| 1MB                | (2) 256K x 9 | (2) 256K x 9 |  |  |  |  |
| 2MB                | (2) 1M x 9   | None         |  |  |  |  |
| 4MB                | (2) 1M x 9   | (2) 1M x 9   |  |  |  |  |
| 8MB                | (2) 4M x 9   | None         |  |  |  |  |
| 16MB               | (2) 4M x 9   | (2) 4M x 9   |  |  |  |  |