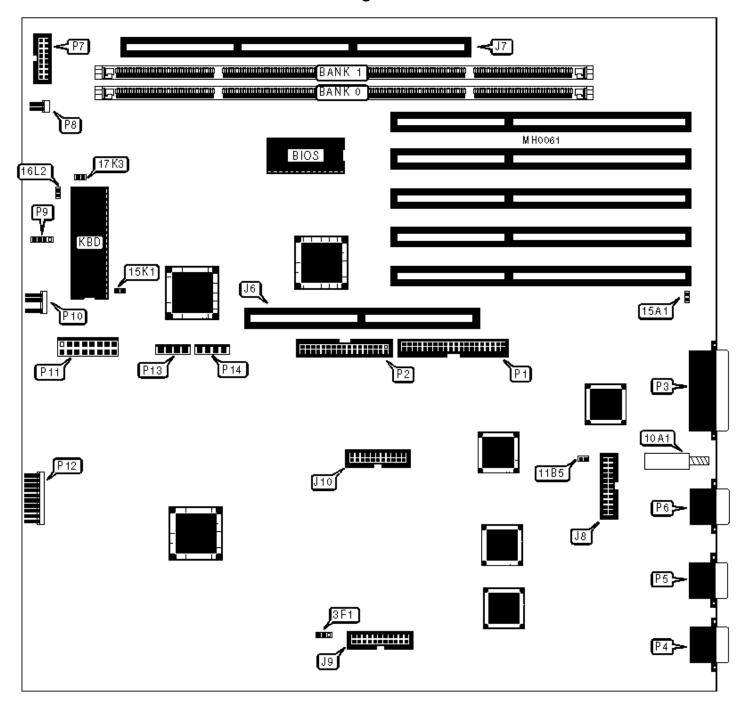

## Configuration

| CONNECTIONS                      |               |                              |           |  |
|----------------------------------|---------------|------------------------------|-----------|--|
| Purpose                          | Location      | Purpose                      | Location  |  |
| Proprietary CPU module           | J6            | Video port                   | P6        |  |
| Proprietary external memory card | J7            | Keyboard/Bus mouse interface | P7        |  |
| Proprietary video card           | J8, J9, & J10 | Fan power                    | P8        |  |
| IDE interface                    | P1            | IDE interface LED            | P9        |  |
| Floppy drive interface           | P2            | External battery             | P10       |  |
| Parallel port                    | P3            | Power supply                 | P11 & P12 |  |
| Serial port (COM1)               | P4            | Drive power                  | P13       |  |
| Serial port (COM2)               | P5            | Drive power                  | P14       |  |

|   | USER CONFIGURABLE SETTINGS              |        |                   |
|---|-----------------------------------------|--------|-------------------|
|   | Function                                | Jumper | Position          |
| » | Password enabled                        | 3F1    | pins 2 & 3 closed |
|   | Password disabled                       | 3F1    | pins 1 & 2 closed |
| » | Test mode disabled                      | 10A1   | Open              |
|   | Test mode enabled                       | 10A1   | Closed            |
| » | I/O recovery disabled                   | 11B5   | Open              |
|   | I/O recovery enabled                    | 11B5   | Closed            |
| » | NEC VGA adapter disabled (U.S. setting) | 15A1   | Open              |
|   | NEC VGA adapter enabled                 | 15A1   | Closed            |
| » | Manufacturing loop disabled             | 15K1   | Closed            |
|   | Manufacturing loop enabled              | 15K1   | Open              |
| » | Floppy drive interface enabled          | 16L2   | Open              |
|   | Floppy drive interface disabled         | 16L2   | Closed            |
| » | BIOS flash reprogramming enabled        | 17K3   | Open              |

|  | BIOS flash reprogramming disabled | 17K3 | Closed |  |
|--|-----------------------------------|------|--------|--|
|--|-----------------------------------|------|--------|--|

| DRAM CONFIGURATION |             |             |  |  |
|--------------------|-------------|-------------|--|--|
| Size               | Bank 0      | Bank 1      |  |  |
| 8MB                | (2) 1M x 36 | NONE        |  |  |
| 16MB               | (2) 1M x 36 | (2) 1M x 36 |  |  |
| 32MB               | (2) 4M x 36 | NONE        |  |  |
| 64MB               | (2) 4M x 36 | (2) 4M x 36 |  |  |