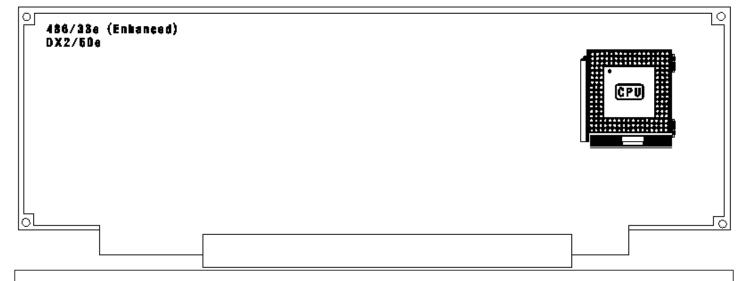

## **CACHE CONFIGURATION**

CPU card comes standard with 128KB of cache and is not configurable.. The locations of the cache chips are un