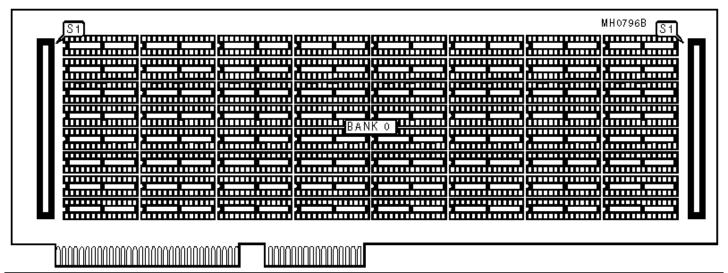

| CONNECTIONS                      |          |  |
|----------------------------------|----------|--|
| Purpose                          | Location |  |
| Proprietary external memory card | S1       |  |

| DRAM CONFIGURATION                                    |            |           |
|-------------------------------------------------------|------------|-----------|
| Size                                                  | Bank 0     | P-0       |
| 2MB                                                   | (16) 44256 | (8) 41256 |
| Note:The locations of Bank 0and P-0 are unidentified. |            |           |