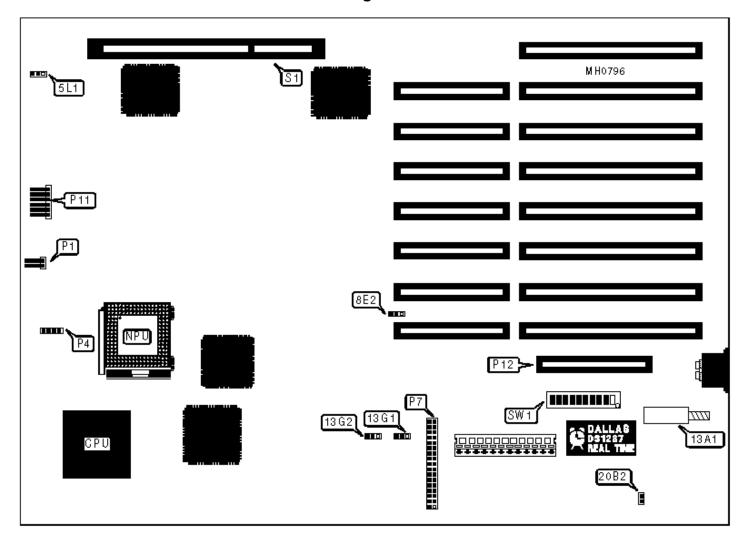

## Configuration

| CONNECTIONS            |          |                                  |          |
|------------------------|----------|----------------------------------|----------|
| Purpose                | Location | Purpose                          | Location |
| Speaker                | P1       | Serial port 2                    | P10      |
| Power LED & Keylock    | P4       | Turbo LED                        | P11      |
| Parallel port          | P5       | Proprietary serial/parallel card | P12      |
| Serial port 1          | P6       | Proprietary system memory card   | S1       |
| Floppy drive interface | P7       |                                  |          |

Note: Serial ports P6 & P10 and parallel port P5 are located on the proprietary serial/parallel card. Diagrams for the proprietary serial/parallel card are unavailable.

|          | USER CONFIGURABLE SETTINGS                      |                       |                          |  |
|----------|-------------------------------------------------|-----------------------|--------------------------|--|
| Function |                                                 | Jumper/Switch         | Position                 |  |
| »        | NPU type select 3167                            | 5L1/13G2 SW1/switch 7 | pins 2 & 3 closed open   |  |
|          | NPU type select 80387                           | 5L1/13G2 SW1/switch 7 | pins 1 & 2 closed closed |  |
| »        | Pipeline mode disabled                          | 8E2/13G1              | pins 2 & 3 closed        |  |
|          | Pipeline mode enabled                           | 8E2/13G1              | pins 1 & 2 closed        |  |
| »        | Test mode disabled                              | 13A1                  | Open                     |  |
|          | Test mode enabled                               | 13A1                  | Closed                   |  |
| »        | Keyboard controller test mode disabled          | 20B2                  | Open                     |  |
|          | Keyboard controller test mode enabled           | 20B2                  | Closed                   |  |
| »        | Monitor type select color                       | SW1/1                 | On                       |  |
|          | Monitor type select monochrome                  | SW1/1                 | Off                      |  |
| »        | Floppy drive interface address select primary   | SW1/2                 | Off                      |  |
|          | Floppy drive interface address select secondary | SW1/2                 | On                       |  |
| »        | Floppy drive interface enabled                  | SW1/3                 | On                       |  |
|          | Floppy drive interface disabled                 | SW1/3                 | Off                      |  |
| »        | Serial port 2 select COM2                       | SW1/4                 | On                       |  |

|   | Serial port 2 disabled            | SW1/4  | Off |
|---|-----------------------------------|--------|-----|
| » | Serial port 1 select COM1         | SW1/5  | On  |
|   | Serial port 1 disabled            | SW1/5  | Off |
| » | System enabled                    | SW1/6  | On  |
|   | System disabled                   | SW1/6  | Off |
| » | Factory configured - do not alter | SW1/8  | Off |
| » | Factory configured - do not alter | SW1/9  | Off |
| » | Factory configured - do not alter | SW1/10 | Off |

proprietary serial/parallel card. Depending on the revision number of the mainboard, the board will have either jumpers 5L1 and 8E2 or 13G1 and 13G2, but not both sets.

| NPU TYPE CONFIGURATION |                   |                   |       |
|------------------------|-------------------|-------------------|-------|
| Туре                   | 5L1               | 13G2              | SW1/7 |
| 3167                   | pins 2 & 3 closed | pins 2 & 3 closed | Off   |
| 80387                  | pins 1 & 2 closed | pins 1 & 2 closed | On    |