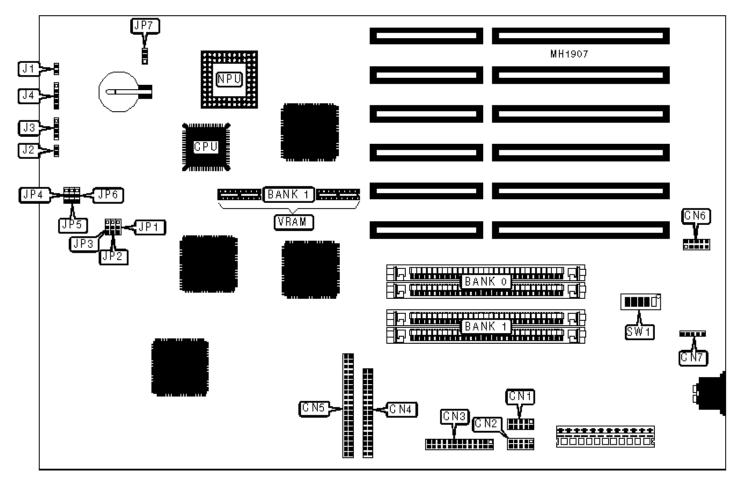

## Configuration

| CONNECTIONS         |          |                        |          |
|---------------------|----------|------------------------|----------|
| Purpose             | Location | Purpose                | Location |
| IDE interface LED   | J1       | Parallel port          | CN3      |
| Reset switch        | J2       | Floppy drive interface | CN4      |
| Speaker             | J3       | IDE interface          | CN5      |
| Power LED & keylock | J4       | Video interface        | CN6      |
| Serial port 1       | CN1      | Mouse interface        | CN7      |
| Serial port 2       | CN2      |                        |          |

|          | USER CONFIGURABLE SETTINGS                        |               |                   |  |
|----------|---------------------------------------------------|---------------|-------------------|--|
| Function |                                                   | Jumper/Switch | Position          |  |
| »        | VGA IRQ generation disabled                       | JP1           | pins 1 & 2 closed |  |
|          | VGA IRQ generation enabled                        | JP1           | pins 2 & 3 closed |  |
| »        | On board VGA enabled                              | JP2           | pins 2 & 3 closed |  |
|          | On board VGA disabled                             | JP2           | pins 1 & 2 closed |  |
| »        | Single IDE drive enabled                          | JP3           | pins 1 & 2 closed |  |
|          | Dual IDE drive enabled                            | JP3           | pins 2 & 3 closed |  |
| »        | Pipeline mode enabled                             | JP4           | pins 2 & 3 closed |  |
|          | Pipeline mode disabled                            | JP4           | pins 1 & 2 closed |  |
| »        | Diskette drive generation of disk change disabled | JP5           | pins 1 & 2 closed |  |
|          | Diskette drive generation of disk change enabled  | JP5           | pins 2 & 3 closed |  |
| »        | Monitor type select color                         | JP6           | pins 1 & 2 closed |  |
|          | Monitor type select monochrome                    | JP6           | pins 2 & 3 closed |  |
| »        | CMOS memory normal operation                      | JP7           | pins 2 & 3 closed |  |
|          | CMOS memory clear                                 | JP7           | pins 1 & 2 closed |  |
|          | Old style Multisync monitor enabled               | SW1/1         | On                |  |

| All other monitors enabled        | SW1/1 | Off |
|-----------------------------------|-------|-----|
| PS/2 style VGA installed          | SW1/2 | On  |
| AT style VGA installed            | SW1/2 | Off |
| 1024 x 768 interlaced enabled     | SW1/5 | On  |
| 1024 x 768 non interlaced enabled | SW1/5 | Off |