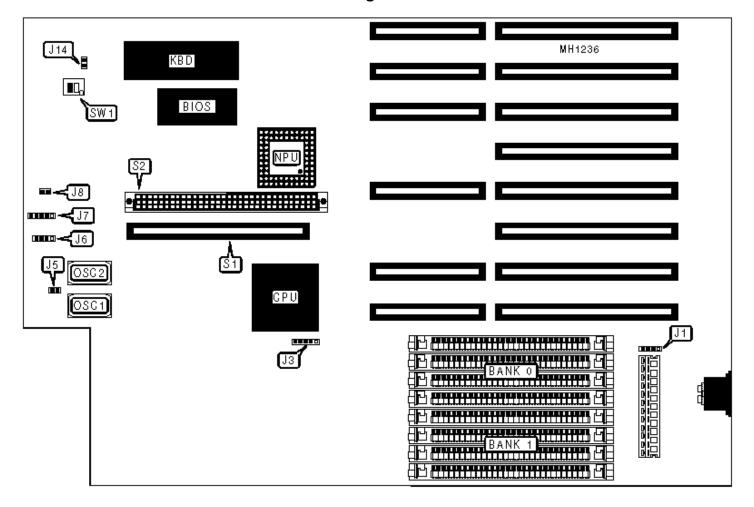

## Configuration

| CONNECTIONS         |          |                             |          |  |  |  |  |
|---------------------|----------|-----------------------------|----------|--|--|--|--|
| Purpose             | Location | Purpose                     | Location |  |  |  |  |
| External battery    | J1       | Turbo switch                | J8       |  |  |  |  |
| Turbo LED           | J5       | Reset switch                | J14      |  |  |  |  |
| Speaker             | J6       | 32-bit external memory card | S1       |  |  |  |  |
| Power LED & keylock | J7       | CPU expansion card          | \$2      |  |  |  |  |

|          | USER CONFIGURABLE SETTINGS                       |               |                                     |  |  |  |  |
|----------|--------------------------------------------------|---------------|-------------------------------------|--|--|--|--|
| Function |                                                  | Jumper/Switch | Position                            |  |  |  |  |
|          | DRAM address sequence select bank 0, then bank 1 | J3            | pins 1 & 2 closed pins 3 & 4 closed |  |  |  |  |
|          | DRAM address sequence select bank 1, then bank 0 | J3            | pins 2 & 3 closed pins 4 & 5 closed |  |  |  |  |
| »        | Factory configured - do not alter                | SW1/switch 1  | open                                |  |  |  |  |
| »        | Monitor type select color                        | SW1/switch 2  | closed                              |  |  |  |  |
|          | Monitor type select monochrome                   | SW1/switch 2  | open                                |  |  |  |  |

ache memory is factory installed, and is not alterable. The size and location of the Cache and TAG chips are unknown.

**DRAM CONFIGURATION** Size Bank 1 Bank 0 1MB (4) 256K x 9 NONE 2MB (4) 256K x 9 (4) 256K x 9 NONE 4MB (4) 1M x 9 5MB (4) 1M x 9 (4) 256K x 9 8MB (4) 1M x 9 (4) 1M x 9 16MB (4) 4M x 9 NONE 20MB (4) 1M x 9 (4) 4M x 9 32MB (4) 4M x 9 (4) 4M x 9