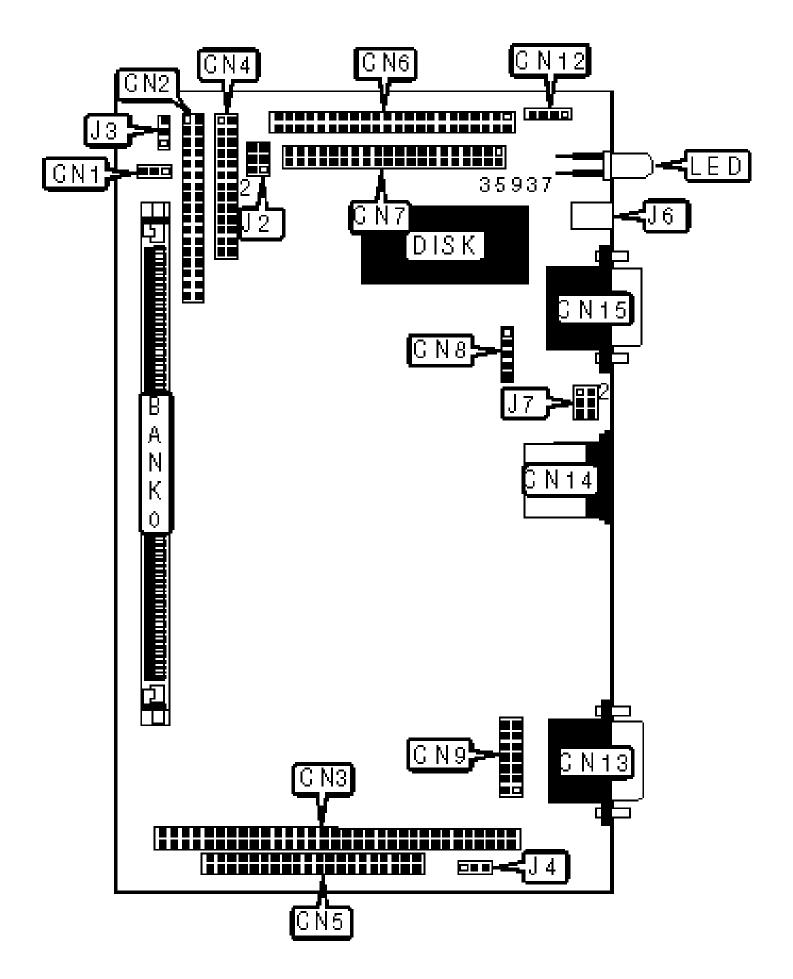

## ADVANTECH CO., LTD.

PCM-4825L

Configuration

| CONNECTIONS            |          |                 |          |  |
|------------------------|----------|-----------------|----------|--|
| Purpose                | Location | Purpose         | Location |  |
| Power connector        | CN1      | Serial port 2   | CN9      |  |
| Floppy drive interface | CN2      | Power connector | CN12     |  |
| PC/104 connector       | CN3      | Serial port 1   | CN13     |  |
| Parallel port          | CN4      | PS/2 mouse port | CN14     |  |
| PC/104 connector       | CN5      | VGA port        | CN15     |  |
| Flat panel connector   | CN6      | Reset switch    | J6       |  |
| IDE interface          | CN7      | LED             | LED      |  |
| IR connector           | CN8      |                 |          |  |

|          | USER CONFIGURABLE SETTINGS   |       |                   |  |  |  |
|----------|------------------------------|-------|-------------------|--|--|--|
| Function |                              | Label | Position          |  |  |  |
| »        | LCD voltage select 5v        | J3    | Pins 2 & 3 closed |  |  |  |
|          | LCD voltage select 3.3v      | J3    | Pins 1 & 2 closed |  |  |  |
| »        | CMOS memory normal operation | J4    | Pins 2 & 3 closed |  |  |  |
|          | CMOS memory clear            | J4    | Pins 1 & 2 closed |  |  |  |

| SIMM CONFIGURATION |               |  |  |
|--------------------|---------------|--|--|
| Size               | Bank 0        |  |  |
| 1MB                | (1) 256K x 36 |  |  |
| 2MB                | (1) 512K x 36 |  |  |
| 4MB                | (1) 1M x 36   |  |  |
| 8MB                | (1) 2M x 36   |  |  |
| 16MB               | (1) 4M x 36   |  |  |
| 32MB               | (1) 8M x 36   |  |  |

## VIDEO MEMORY CONFIGURATION

Note: The location of the video memory is unidentified.

| SERIAL PORT 2 SELECTION |        |                   |  |  |
|-------------------------|--------|-------------------|--|--|
| Setting                 |        | J7                |  |  |
| »                       | RS-232 | Pins 1 & 2 closed |  |  |
|                         | RS-422 | Pins 3 & 4 closed |  |  |
|                         | RS-485 | Pins 5 & 6 closed |  |  |

| DISK ADDRESS SELECTION |          |               |               |               |  |
|------------------------|----------|---------------|---------------|---------------|--|
| Address                |          | J2/pins 1 & 2 | J2/pins 3 & 4 | J2/pins 5 & 6 |  |
|                        | C800     | Closed        | Closed        | Closed        |  |
|                        | CC00     | Closed        | Closed        | Open          |  |
| »                      | D000     | Closed        | Open          | Closed        |  |
|                        | D400     | Closed        | Open          | Open          |  |
|                        | D800     | Open          | Closed        | Closed        |  |
|                        | DC00     | Open          | Closed        | Open          |  |
|                        | E000     | Open          | Open          | Closed        |  |
|                        | Disabled | Open          | Open          | Open          |  |