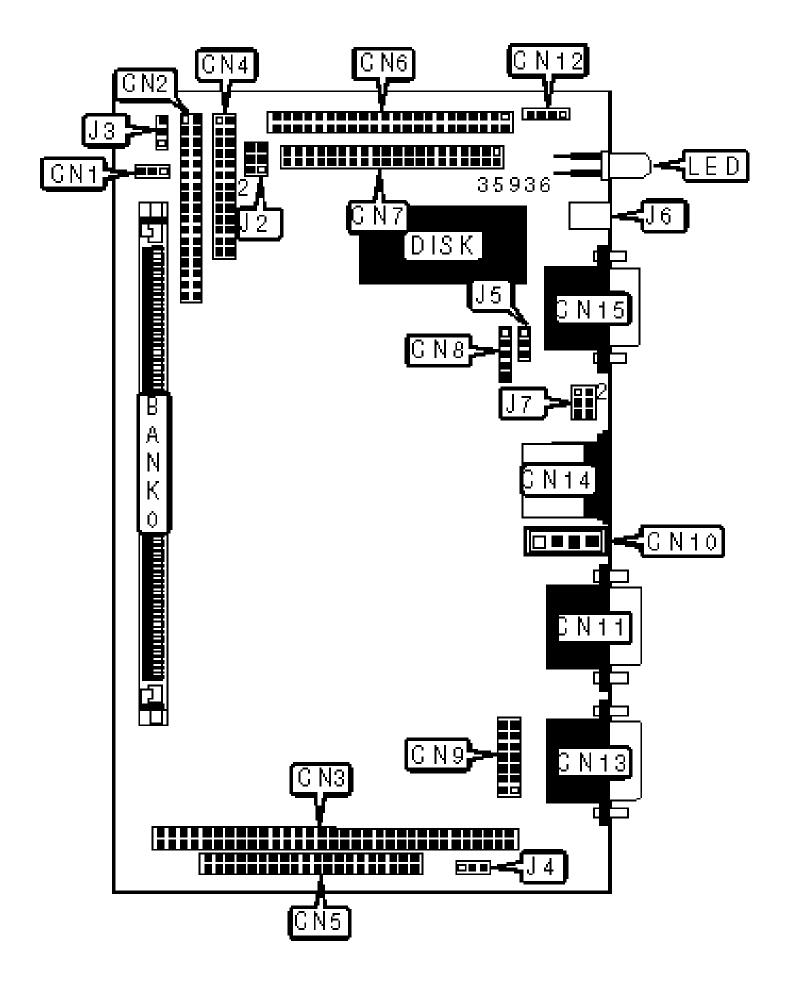

## ADVANTECH CO., LTD.

PCM-4825

Configuration

| CONNECTIONS            |          |                   |          |
|------------------------|----------|-------------------|----------|
| Purpose                | Location | Purpose           | Location |
| Power connector        | CN1      | Audio in - CD-ROM | CN10     |
| Floppy drive interface | CN2      | Audio connector   | CN11     |
| PC/104 connector       | CN3      | Power connector   | CN12     |
| Parallel port          | CN4      | Serial port 1     | CN13     |
| PC/104 connector       | CN5      | PS/2 mouse port   | CN14     |
| Flat panel connector   | CN6      | VGA port          | CN15     |
| IDE interface          | CN7      | Reset switch      | J6       |
| IR connector           | CN8      | LED               | LED      |
| Serial port 2          | CN9      |                   |          |