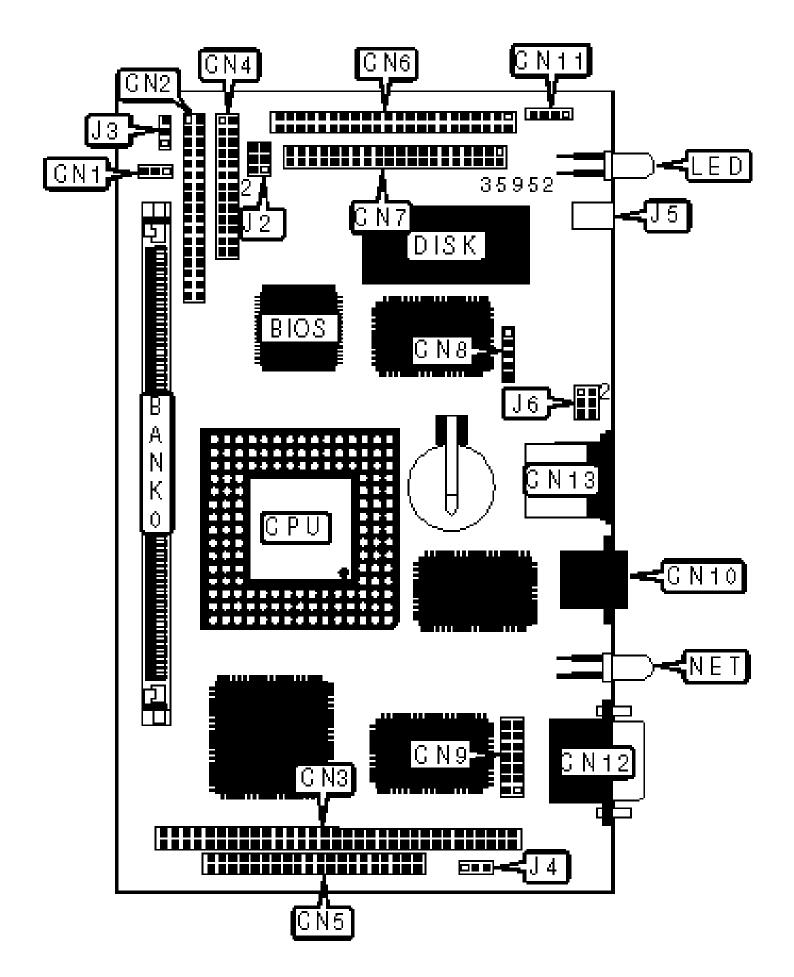

## ADVANTECH CO., LTD.

PCM-4823L

Configuration

| CONNECTIONS            |          |                            |          |
|------------------------|----------|----------------------------|----------|
| Purpose                | Location | Purpose                    | Location |
| Power connector        | CN1      | Serial port 2              | CN9      |
| Floppy drive interface | CN2      | Ethernet 10BaseT connector | CN10     |
| PC/104 connector       | СNЗ      | Power connector            | CN11     |
| Parallel port          | CN4      | Serial port 1              | CN12     |
| PC/104 connector       | CN5      | PS/2 mouse port            | CN13     |
| Flat panel connector   | CN6      | Reset switch               | J5       |
| IDE interface          | CN7      | IDE interface LED          | LED      |
| IR connector           | CN8      | Ethernet LED               | NET      |

|                         | USER CONFIGURABLE SETTINGS   |          |                   |  |
|-------------------------|------------------------------|----------|-------------------|--|
| Function Label Position |                              | Position |                   |  |
| »                       | LCD voltage select 5v        | J3       | Pins 2 & 3 closed |  |
|                         | LCD voltage select 3.3v      | J3       | Pins 1 & 2 closed |  |
| »                       | CMOS memory normal operation | J4       | Pins 2 & 3 closed |  |
|                         | CMOS memory clear            | J4       | Pins 1 & 2 closed |  |

| SIMM CONFIGURATION |               |  |
|--------------------|---------------|--|
| Size               | Bank 0        |  |
| 1MB                | (1) 256K x 36 |  |
| 2MB                | (1) 512K x 36 |  |
| 4MB                | (1) 1M x 36   |  |
| 8MB                | (1) 2M x 36   |  |
| 16MB               | (1) 4M x 36   |  |
| 32MB               | (1) 8M x 36   |  |

Note: Board accepts EDO memory.

|         | SERIAL PORT 2 SELECTION |                   |  |
|---------|-------------------------|-------------------|--|
| Setting |                         | J6                |  |
| »       | RS-232                  | Pins 1 & 2 closed |  |
|         | RS-422                  | Pins 3 & 4 closed |  |
|         | RS-485                  | Pins 5 & 6 closed |  |

| DISK ADDRESS SELECTION |          |               |               |               |
|------------------------|----------|---------------|---------------|---------------|
|                        | Address  | J2/pins 1 & 2 | J2/pins 3 & 4 | J2/pins 5 & 6 |
|                        | C800     | Closed        | Closed        | Closed        |
|                        | CC00     | Closed        | Closed        | Open          |
| »                      | D000     | Closed        | Open          | Closed        |
|                        | D400     | Closed        | Open          | Open          |
|                        | D800     | Open          | Closed        | Closed        |
|                        | DC00     | Open          | Closed        | Open          |
|                        | E000     | Open          | Open          | Closed        |
|                        | Disabled | Open          | Open          | Open          |