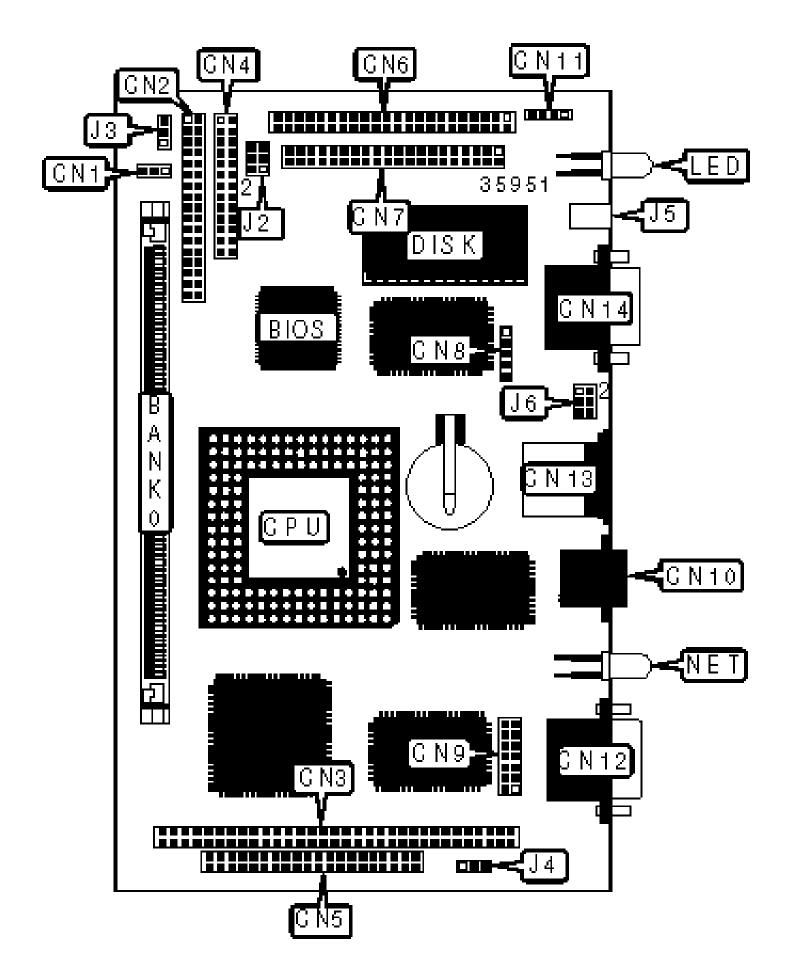

## ADVANTECH CO., LTD.

PCM-4823

Configuration

| CONNECTIONS            |          |                            |          |
|------------------------|----------|----------------------------|----------|
| Purpose                | Location | Purpose                    | Location |
| Power connector        | CN1      | Ethernet 10BaseT connector | CN10     |
| Floppy drive interface | CN2      | Power connector            | CN11     |
| PC/104 connector       | СNЗ      | Serial port 1              | CN12     |
| Parallel port          | CN4      | PS/2 mouse port            | CN13     |
| PC/104 connector       | CN5      | VGA port                   | CN14     |
| Flat panel connector   | CN6      | Reset switch               | J5       |
| IDE interface          | CN7      | IDE interface LED          | LED      |
| IR connector           | CN8      | Ethernet LED               | NET      |
| Serial port 2          | CN9      |                            |          |

|   | USER CONFIGURABLE SETTINGS   |       |                   |  |  |
|---|------------------------------|-------|-------------------|--|--|
|   | Function                     | Label | Position          |  |  |
| » | LCD voltage select 5v        | J3    | Pins 2 & 3 closed |  |  |
|   | LCD voltage select 3.3v      | J3    | Pins 1 & 2 closed |  |  |
| » | CMOS memory normal operation | J4    | Pins 2 & 3 closed |  |  |
|   | CMOS memory clear            | J4    | Pins 1 & 2 closed |  |  |

## **VIDEO MEMORY CONFIGURATION**

Note: The location of the video memory is unidentified.

| SERIAL PORT 2 SELECTION |        |                   |  |
|-------------------------|--------|-------------------|--|
| Setting                 |        | J6                |  |
| »                       | RS-232 | Pins 1 & 2 closed |  |
|                         | RS-422 | Pins 3 & 4 closed |  |
|                         | RS-485 | Pins 5 & 6 closed |  |

| DISK ADDRESS SELECTION |          |               |               |               |
|------------------------|----------|---------------|---------------|---------------|
| Address J2/pins 1 & 2  |          | J2/pins 1 & 2 | J2/pins 3 & 4 | J2/pins 5 & 6 |
|                        | C800     | Closed        | Closed        | Closed        |
|                        | CC00     | Closed        | Closed        | Open          |
| »                      | D000     | Closed        | Open          | Closed        |
|                        | D400     | Closed        | Open          | Open          |
|                        | D800     | Open          | Closed        | Closed        |
|                        | DC00     | Open          | Closed        | Open          |
|                        | E000     | Open          | Open          | Closed        |
|                        | Disabled | Open          | Open          | Open          |