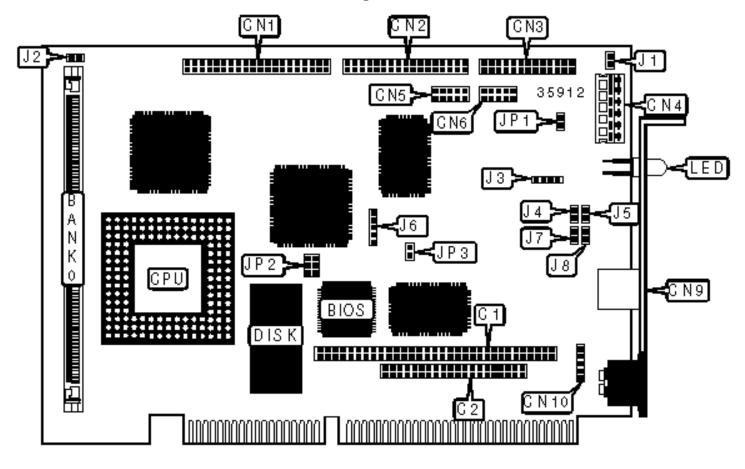

## AAEON TECHNOLOGY, INC.

## SBC-411

Configuration

| CONNECTIONS                |          |                               |          |  |
|----------------------------|----------|-------------------------------|----------|--|
| Purpose                    | Location | Purpose                       | Location |  |
| PC/104 connector           | C1       | Auxilliary keyboard connector | CN10     |  |
| PC/104 connector           | C2       | Power LED                     | J1       |  |
| IDE interface              | CN1      | IDE interface LED             | J2       |  |
| Floppy drive interface     | CN2      | Speaker                       | J3       |  |
| Parallel port              | CN3      | LED_RX PCI                    | J4       |  |
| 3.3v power                 | CN4      | LED_LINK PCI                  | J5       |  |
| Serial port 1              | CN5      | Power LED & keylock           | J6       |  |
| Serial port 2              | CN6      | LED_LINK ISA                  | J7       |  |
| Ethernet 10BaseT connector | CN8      | LED_RX ISA                    | J8       |  |
| DC_JACK connector          | CN9      | Reset switch                  | JP1      |  |
| DC_JACK connector          |          |                               |          |  |

|   | USER CONFIGURABLE SETTINGS   |       |          |  |  |  |
|---|------------------------------|-------|----------|--|--|--|
|   | Function                     | Label | Position |  |  |  |
| » | CMOS memory normal operation | JP3   | Open     |  |  |  |
|   | CMOS memory clear            | JP3   | Closed   |  |  |  |

| SIMM CONFIGURATION              |             |  |  |
|---------------------------------|-------------|--|--|
| Size                            | Bank 0      |  |  |
| 4MB                             | (2) 1M x 36 |  |  |
| 8MB                             | (2) 2M x 36 |  |  |
| 16MB                            | (2) 4M x 36 |  |  |
| 32MB                            | (2) 8M x 36 |  |  |
| Note: Board accepts EDO memory. |             |  |  |

| DISK ADDRESS SELECTION |                          |  |  |
|------------------------|--------------------------|--|--|
| Address                | JP2                      |  |  |
| CC00                   | Open                     |  |  |
| D000                   | Pins 1 & 2 closed        |  |  |
| D400                   | Pins 3 & 4 closed        |  |  |
| D800                   | Pins 1 & 2, 3 & 4 closed |  |  |
| DC00                   | Pins 5 & 6 closed        |  |  |