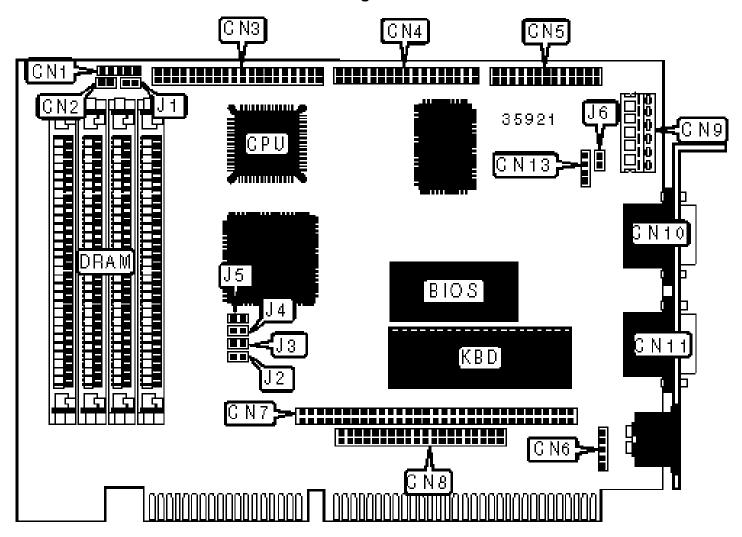

## **SBC-350A**

Configuration

| CONNECTIONS                  |          |                     |          |  |
|------------------------------|----------|---------------------|----------|--|
| Purpose                      | Location | Purpose             | Location |  |
| Power LED & keylock          | CN1      | PC/104 connector    | CN8      |  |
| IDE interface LED            | CN2      | CN2 Power connector |          |  |
| IDE interface                | CN3      | Serial port 1       | CN10     |  |
| Floppy drive interface       | CN4      | Serial port 2       | CN11     |  |
| Parallel port                | CN5      | Speaker             | CN13     |  |
| Auxiliary keyboard connector | CN6      | Reset switch        | J1       |  |
| PC/104 connector             | CN7      |                     |          |  |

|          | USER CONFIGURABLE SETTINGS     |       |          |  |  |
|----------|--------------------------------|-------|----------|--|--|
| Function |                                | Label | Position |  |  |
| »        | Monitor type select color      | J6    | Open     |  |  |
|          | Monitor type select monochrome | J6    | Closed   |  |  |

| SIMM CONFIGURATION |              |              |  |
|--------------------|--------------|--------------|--|
| Size               | Bank 0       | Bank 1       |  |
| 512KB              | (2) 256K x 9 | None         |  |
| 1MB                | (2) 256K x 9 | (2) 256K x 9 |  |
| 2MB                | (2) 1M x 9   | None         |  |
| 4MB                | (2) 1M x 9   | (2) 1M x 9   |  |
| 8MB                | (2) 4M x 9   | None         |  |
| 16MB               | (2) 4M x 9   | (2) 4M x 9   |  |

| CPU SPEED SELECTION |    |    |    |    |
|---------------------|----|----|----|----|
| Speed               | J2 | J3 | J4 | J5 |

| 20MHz | Closed | Closed | Open   | Closed |
|-------|--------|--------|--------|--------|
| 25MHz | Open   | Closed | Closed | Open   |
| 33MHz | Closed | Open   | Closed | Closed |
| 40MHz | Open   | Open   | Open   | Open   |