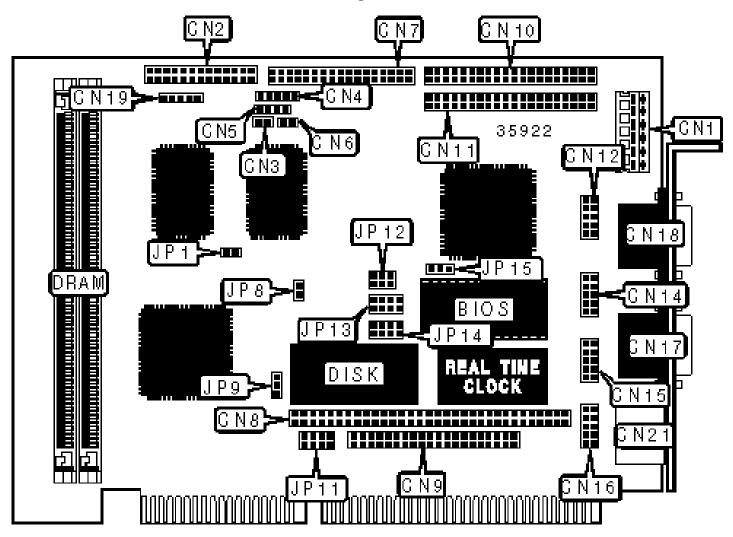

Configuration

| CONNECTIONS            |          |                              |          |
|------------------------|----------|------------------------------|----------|
| Purpose                | Location | Purpose                      | Location |
| Power connector        | CN1      | LCD connector                | CN11     |
| Parallel port          | CN2      | Serial port                  | CN12     |
| Reset switch           | CN3      | Serial port                  | CN14     |
| Power LED & keylock    | CN4      | Serial port                  | CN15     |
| Speaker                | CN5      | Serial port                  | CN16     |
| IDE interface LED      | CN6      | Serial port                  | CN17     |
| Floppy drive interface | CN7      | VGA port                     | CN18     |
| PC/104 connector       | CN8      | Auxiliary keyboard connector | CN19     |
| PC/104 connector       | СN9      | PS/2 mouse/keyboard port     | CN21     |
| IDE interface          | CN10     |                              |          |

|   | USER CONFIGURABLE SETTINGS    |       |                   |
|---|-------------------------------|-------|-------------------|
|   | Function                      | Label | Position          |
| » | COM4 select RS-422, RS-485    | JP1   | Closed            |
|   | COM4 select RS-232            | JP1   | Open              |
| » | PS/2 mouse IRQ12 enabled      | JP8   | Closed            |
|   | PS/2 mouse IRQ12 disabled     | JP8   | Open              |
| » | Flash BIOS voltage select Vcc | JP15  | Pins 1 & 2 closed |
|   | Flash BIOS voltage select 12v | JP15  | Pins 2 & 3 closed |

| SIMM CONFIGURATION |               |               |
|--------------------|---------------|---------------|
| Size               | Bank 0        | Bank 1        |
| 1MB                | (1) 256K x 36 | None          |
| 2MB                | (1) 256K x 36 | (1) 256K x 36 |

| 4MB  | (1) 1M x 36 | None        |
|------|-------------|-------------|
| 8MB  | (1) 1M x 36 | (1) 1M x 36 |
| 16MB | (1) 4M x 36 | None        |
| 32MB | (1) 4M x 36 | (1) 4M x 36 |

## VIDEO MEMORY CONFIGURATION

Note: The location of the video memory is unidentified.

|                               | SERIAL PORT 4 SELECTION |                   |  |
|-------------------------------|-------------------------|-------------------|--|
|                               | Setting JP12            |                   |  |
| »                             | RX enabled              | Pins 1 & 2 closed |  |
| RX enabled if address is 2EFH |                         | Pins 3 & 4 closed |  |
|                               | RX disabled             | Pins 5 & 6 closed |  |

|   | SERIAL PORT 4 SELECTION       |                   |  |  |
|---|-------------------------------|-------------------|--|--|
|   | Setting JP13                  |                   |  |  |
| » | TX enabled                    | Pins 1 & 2 closed |  |  |
|   | TX enabled if -RST = 0        | Pins 3 & 4 closed |  |  |
|   | TX enabled if address is 2EFH | Pins 5 & 6 closed |  |  |
|   | TX disabled                   | Pins 7 & 8 closed |  |  |

|   | WATCHDOG TIMER SELECTION |                   |  |
|---|--------------------------|-------------------|--|
|   | Setting JP9              |                   |  |
| » | System reset             | Pins 1 & 2 closed |  |
|   | Disabled                 | Open              |  |
|   | NMI                      | Pins 2 & 3 closed |  |

|          | WATCHDOG TIMER TIME OUT SELECTION |                          |  |
|----------|-----------------------------------|--------------------------|--|
| Time out |                                   | JP14                     |  |
|          | 1 second                          | Pins 5 & 6 closed        |  |
|          | 2 seconds                         | Pins 5 & 6, 7 & 8 closed |  |
| »        | 10 seconds                        | Pins 3 & 4 closed        |  |
|          | 20 seconds                        | Pins 3 & 4, 7 & 8 closed |  |
|          | 110 seconds                       | Pins 1 & 2 closed        |  |
|          | 120 seconds                       | Pins 1 & 2, 7 & 8 closed |  |

|   | DISK ADDRESS SELECTION |                   |  |
|---|------------------------|-------------------|--|
|   | Address                | JP13              |  |
|   | Disabled               | Open              |  |
|   | D0000                  | Pins 1 & 2 closed |  |
|   | D8000                  | Pins 3 & 4 closed |  |
| » | E0000                  | Pins 5 & 6 closed |  |
|   | E8000                  | Pins 7 & 8 closed |  |