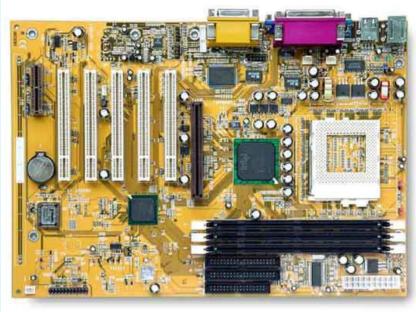

## **INTEL 815 ATX MOTHERBOARD**

## **SPECIFICATION: -**

Processor

Chip Set

BIOS

4X AGP VGA On Chip

On Board I/O

**Board Size** 

450MHz or above.

Intel® 815

Intel Firmware Hub (with Security Feature) (4MB).

Support PnP, APM, ACPI, ATAPI, DMI.

IDE AUTO LBA Mode Supports HDDs over 8.4GB.

Trend Micro ChipAway Virus Protection. L2 Cache is CPU Built-in.

Size up 768MB.

Three 168-pin DIMMS (64-bit).

Integrated 64-bit 3D/2D Graphic Engines.

Hardware Motion Compensation for S/W MPEG2 Decode (DVD).

Dynamic Video Memory Technology and Optional 4MB Display Cache.

Integrated 24-bit 230MHz RAMDAC.

Resolution up to 1600 x 1200.

DirectX6 & OpenGL API Support.

Win 95vxd, Win98/NT5 Mini Port Driver Support.

Support Two PCI Enhanced IDEs PIO Mode 3, Mode 4 and Ultra DMA 33/66 Channels (Optional Ultra DMA 66 Cable). Twin Headers for Four IDE Devices Including IDE HDDs and CDROMs.

Support Two FDDs of 360KB, 720KB, 1.2MB, 1.44MB or 2.88MB.

One ECP/EPP Parallel Port, Two 16550A UART Serial Ports, Two USB Ports,

PS/2 Mouse Port, PS/2 Keyboard Port,

On Board Sound Integrated AC97 Controller with Standard AC97 Codec.

PnP, Full-Duplex, Sound Blaster and Direct Sound Ready.

Line-in, Line-out, Mic-in and MIDI/Game Port .

Five PCI Bus Slots. **Expansion Slot** 

One Accelerated Graphics Port (AGP).

One Audio Modem Riser (AMR).

Plug and Play Plug and Play Specification 1.1.

Plug and Play for DOS®, Windows® 3.x, and Windows® 95/98. PC97/98 Ready, PC99 Color Connector.

PC97/98 Support SMM, APM and ACPI. Power Management

Comply to Energy Star "Green PC" Program.

Supports WAKE-ON-LAN (WOL). Supports Modem Ring-in Wake Up.

PCI PCI 2.1. AGP AGP 2.0 / 1.0. VRM On Board VRM 8.4. Battery On-board Lithium Battery. CPU Speed Jumperless. Others

Alarm Wake-up.

Bundle "PC-cillin 6" Anti Virus Software. 213mm x 305mm, ATX Form Factor.