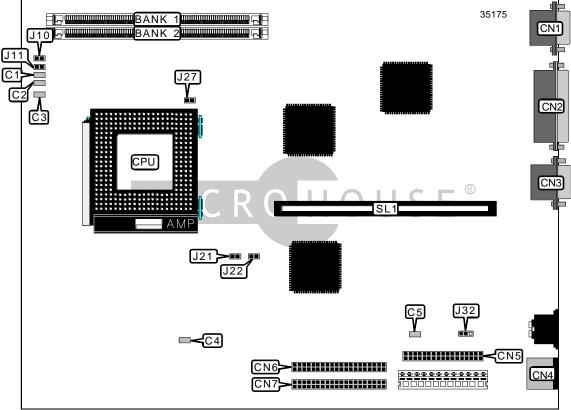

## DIGITAL EQUIPMENT CORPORATION STARION 910, 915, 917, 920, 930, 932, 940, 942, 2001

... continued from previous page

| CONNECTIONS                                                                                       |          |                        |          |
|---------------------------------------------------------------------------------------------------|----------|------------------------|----------|
| Purpose                                                                                           | Location | Purpose                | Location |
| Chassis fan power                                                                                 | C1       | PS/2 mouse port        | CN4      |
| Speaker                                                                                           | C2       | Floppy drive interface | CN5      |
| LED connector                                                                                     | C3       | IDE interface          | CN6      |
| VGA port                                                                                          | CN1      | IDE interface          | CN7      |
| Parallel port                                                                                     | CN2      | Riser slot             | SL1      |
| Serial port                                                                                       | CN3      |                        |          |
| Note: VGA & serial port are shown for informational purposes only. The location may not be exact. |          |                        |          |

| USER CONFIGURABLE SETTINGS          |       |                   |  |
|-------------------------------------|-------|-------------------|--|
| Function                            | Label | Position          |  |
| í Factory configured - do not alter | C4    | Unidentified      |  |
| í Factory configured - do not alter | C5    | Unidentified      |  |
| í Recovery mode normal operation    | J10   | Open              |  |
| Recovery mode enabled               | J10   | Closed            |  |
| í Password normal operation         | J11   | Open              |  |
| Password memory clear               | J11   | Closed            |  |
| í BIOS boot block disabled          | J32   | Pins 2 & 3 closed |  |
| BIOS boot block enabled             | J32   | Pins 1 & 2 closed |  |
| CPU frequency select 2/1            | J27   | Closed            |  |

| CPU SPEED SELECTION |             |            |        |        |
|---------------------|-------------|------------|--------|--------|
| CPU speed           | Clock speed | Multiplier | J21    | J22    |
| 75MHz               | 50MHz       | 1.5x       | Open   | Open   |
| 100MHz              | 66MHz       | 1.5x       | Closed | Closed |
| 133MHz              | 66MHz       | 2x         | Closed | Closed |