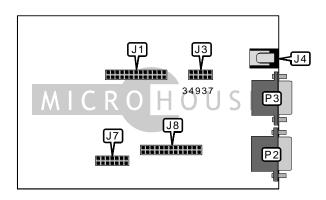

I/O Options Parallel port, printer port, serial ports (3)

NPU Options Unidentified

| CONNECTIONS        |          |               |          |
|--------------------|----------|---------------|----------|
| Purpose            | Location | Purpose       | Location |
| Printer port       | J1       | Parallel port | J8       |
| Serial port 3      | J3       | Serial port 2 | P2       |
| DC power connector | J4       | Serial port 1 | Р3       |
| LCD connector      | J7       |               |          |