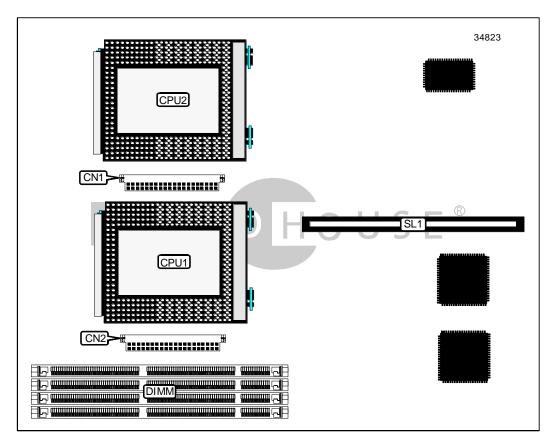

## COMPAQ COMPUTER CORPORATION PROFESSIONAL WORKSTATION 5000

. . . continued from previous page

| CONNECTIONS                                               |          |            |          |
|-----------------------------------------------------------|----------|------------|----------|
| Purpose                                                   | Location | Purpose    | Location |
| VRM connector 2                                           | CN1      | Riser slot | SL1      |
| VRM connector 1                                           | CN2      |            |          |
| Note: The types of all other connectors are unidentified. |          |            |          |