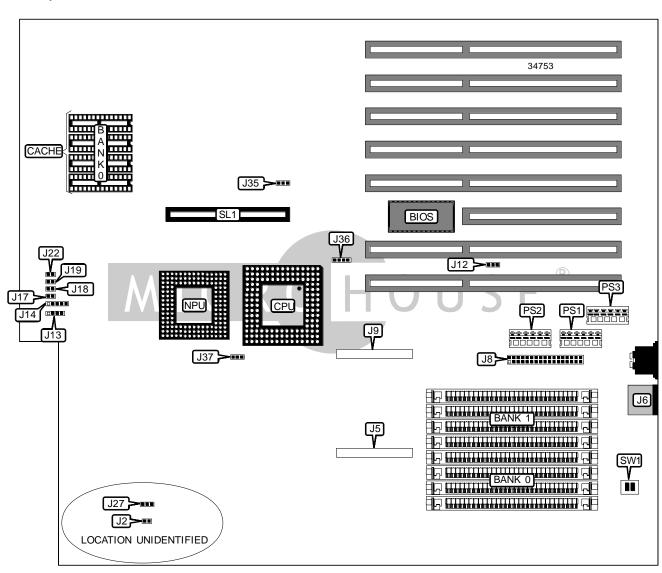

## AMERICAN MEGATRENDS, INC. ENTERPRISE-II SERIES 16

. . . continued from previous page

| CONNECTIONS            |          |                      |          |  |
|------------------------|----------|----------------------|----------|--|
| Purpose                | Location | Purpose              | Location |  |
| AMI module connector   | J5       | Turbo switch         | J18      |  |
| PS/2 mouse port        | J6       | Turbo LED            | J19      |  |
| Floppy drive interface | J8       | Power connector      | PS1      |  |
| AMI module connector   | J9       | Power connector      | PS2      |  |
| Speaker                | J13      | Power connector      | PS3      |  |
| Power LED & keylock    | J14      | External memory card | SL1      |  |
| Reset switch           | J17      |                      |          |  |

| USER CONFIGURABLE SETTINGS          |       |                   |  |
|-------------------------------------|-------|-------------------|--|
| Function                            | Label | Position          |  |
| í Floppy drive select XT/AT         | J12   | Pins 1 & 2 closed |  |
| Floppy drive select PS/2            | J12   | Pins 2 & 3 closed |  |
| í Factory configured - do not alter | J22   | Closed            |  |
| í Factory configured - do not alter | SW1/1 | Off               |  |
| í Monitor type select monochrome    | SW1/2 | Off               |  |
| Monitor type select color           | SW1/2 | On                |  |

| SIMM CONFIGURATION (MAINBOARD) |            |            |  |
|--------------------------------|------------|------------|--|
| Size                           | Bank 0     | Bank 1     |  |
| 4MB                            | (4) 1M x 9 | None       |  |
| 8MB                            | (4) 1M x 9 | (4) 1M x 9 |  |
| 16MB                           | (4) 4M x 9 | None       |  |
| 32MB                           | (4) 4M x 9 | (4) 4M x 9 |  |

| SIMM CONFIGURATION (EXTERNAL MEMORY CARD) |            |            |            |            |
|-------------------------------------------|------------|------------|------------|------------|
| Size                                      | Bank 2     | Bank 3     | Bank 4     | Bank 5     |
| 4MB                                       | (4) 1M x 9 | None       | None       | None       |
| 8MB                                       | (4) 1M x 9 | (4) 1M x 9 | None       | None       |
| 8MB                                       | (4) 1M x 9 | None       | (4) 1M x 9 | None       |
| 16MB                                      | (4) 4M x 9 | None       | None       | None       |
| 16MB                                      | (4) 1M x 9 |
| 32MB                                      | (4) 4M x 9 | (4) 4M x 9 | None       | None       |
| 32MB                                      | (4) 4M x 9 | None       | (4) 4M x 9 | None       |
| 64MB                                      | (4) 4M x 9 |

Note: To install maximum memory of 96MB, fully populate mainboard with 32MB & install memory card with 64MB installed.

| CACHE CONFIGURATION |             |  |
|---------------------|-------------|--|
| Size                | Bank 0      |  |
| 128KB               | (4) 32K x 8 |  |

## AMERICAN MEGATRENDS, INC. ENTERPRISE-II SERIES 16

. . . continued from previous page

| CPU SPEED SELECTION          |                            |                   |                   |
|------------------------------|----------------------------|-------------------|-------------------|
| Speed                        | J2                         | J27               | J35               |
| 25MHz                        | Pins 1 & 2 closed          | Pins 1 & 2 closed | Pins 2 & 3 closed |
| 33MHz                        | Pins 1 & 2 closed          | Open              | Pins 2 & 3 closed |
| 50MHz                        | Pins 1 & 2 closed          | Pins 1 & 2 closed | Pins 1 & 2 closed |
| Note: If CPU is revision, B6 | or earlier, leave J2 open. |                   |                   |

|         | CPU TYPE SELECTION       |                   |
|---------|--------------------------|-------------------|
| Туре    | J36                      | J37               |
| 80486SX | Pins 2 & 3 closed        | Open              |
| 80487SX | Pins 1 & 2, 3 & 4 closed | Pins 2 & 3 closed |
| 80486DX | Pins 1 & 2, 3 & 4 closed | Pins 1 & 2 closed |
| P24     | Pins 1 & 2, 3 & 4 closed | Pins 1 & 2 closed |