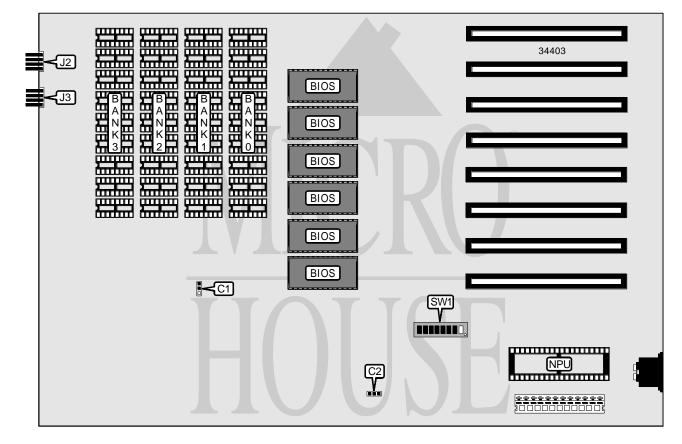

8088 4.77/8MHz Unidentified None 640KB None Unidentified 330mm x 218mm None 8087

| CONNECTIONS         |          |         |          |
|---------------------|----------|---------|----------|
| Purpose             | Location | Purpose | Location |
| Light pen connector | J2       | Speaker | J3       |

## DELL COMPUTER CORPORATION ARC SYSTEM BOARD

... continued from previous page

| USER CONFIGURABLE SETTINGS          |       |                   |  |
|-------------------------------------|-------|-------------------|--|
| Function                            | Label | Position          |  |
| í Factory configured - do not alter | C2    | Pins 2 & 3 closed |  |
| í Factory configured - do not alter | SW1/1 | Off               |  |
| NPU not installed                   | SW1/2 | On                |  |
| NPU installed                       | SW1/2 | Off               |  |
| í Factory configured - do not alter | SW1/3 | Off               |  |
| í Factory configured - do not alter | SW1/4 | Off               |  |

## DRAM CONFIGURATION

Note: Board accepts 256KB/640KB memory. The configuration is unidentified.

| DRAM JUMPER CONFIGURATION |                   |  |
|---------------------------|-------------------|--|
| Size                      | C1                |  |
| 256KB                     | Pins 1 & 2 closed |  |
| 640KB                     | Pins 2 & 3 closed |  |

| VIDEO SELECTION |       |       |  |
|-----------------|-------|-------|--|
| Setting         | SW1/5 | SW1/6 |  |
| Monochrome      | Off   | Off   |  |
| CGA             | On    | Off   |  |
| EGA             | On    | On    |  |

| FLOPPY DRIVE SELECTION |       |       |  |
|------------------------|-------|-------|--|
| Drives installed       | SW1/7 | SW1/8 |  |
| 1                      | On    | On    |  |
| 2                      | Off   | On    |  |
| 3                      | On    | Off   |  |
| 4                      | Off   | Off   |  |