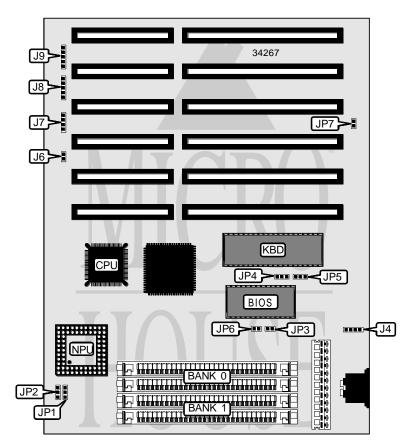

## 80386SX-33/40 (ALIM1217-40)

Processor Speed 80386SX 25/33/40MHz

Chip Set ALI
Video Chip Set None
Maximum Onboard Memory 16MB
Maximum Video Memory None
Cache None
BIOS AMI

**Dimensions** 220mm x 170mm

I/O OptionsNoneNPU Options80387SX

## UNIDENTIFIED 80386SX-33/40 (ALIM1217-40)

. . . continued from previous page

| USER CONFIGURABLE SETTINGS          |       |                   |  |  |
|-------------------------------------|-------|-------------------|--|--|
| Function                            | Label | Position          |  |  |
| í Factory configured - do not alter | J4    | Unidentified      |  |  |
| í Factory configured - do not alter | J6    | Unidentified      |  |  |
| í Factory configured - do not alter | J7    | Unidentified      |  |  |
| í Factory configured - do not alter | J8    | Unidentified      |  |  |
| í Factory configured - do not alter | J9    | Unidentified      |  |  |
| NPU synchronous with CPU            | JP2   | Pins 1 & 2 closed |  |  |
| NPU asynchronous with CPU           | JP2   | Pins 2 & 3 closed |  |  |
| í CMOS memory normal operation      | JP3   | Open              |  |  |
| CMOS memory clear                   | JP3   | Closed            |  |  |
| Monitor type select color           | JP4   | Pins 2 & 3 closed |  |  |
| Monitor type select monochrome      | JP4   | Pins 1 & 2 closed |  |  |
| Parity check enabled                | JP6   | Open              |  |  |
| Parity check disabled               | JP6   | Closed            |  |  |
| í Factory configured - do not alter | JP7   | Open              |  |  |

| DRAM CONFIGURATION |              |              |
|--------------------|--------------|--------------|
| Size               | Bank 0       | Bank 1       |
| 512KB              | (2) 256K x 9 | None         |
| 1MB                | (2) 256K x 9 | (2) 256K x 9 |
| 2MB                | (2) 1M x 9   | None         |
| 4MB                | (2) 1M x 9   | (2) 1M x 9   |
| 8MB                | (2) 4M x 9   | None         |
| 16MB               | (2) 4M x 9   | (2) 4M x 9   |

| CPU SPEED SELECTION |                   |                   |
|---------------------|-------------------|-------------------|
| Speed               | JP1               | JP5               |
| 25MHz               | Pins 1 & 2 closed | Pins 2 & 3 closed |
| 33MHz               | Pins 2 & 3 closed | Pins 2 & 3 closed |
| 40MHz               | Pins 1 & 2 closed | Pins 1 & 2 closed |