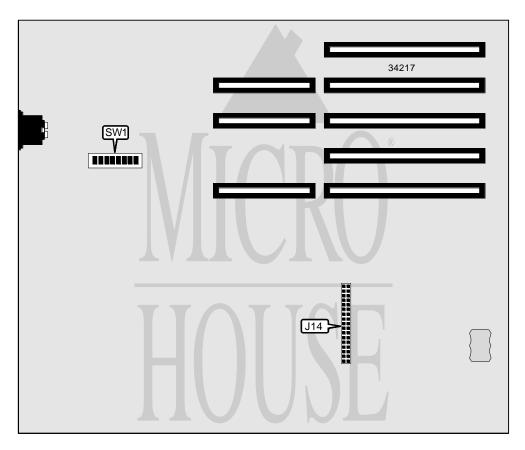

## CORDATA TECHNOLOGIES ATP

80286 **Processor Processor Speed** 8MHz **Chip Set** Unidentified **Video Chip Set** None **Maximum Onboard Memory** 640KB **Maximum Video Memory** None Cache None BIOS Unidentified **Dimensions** 254mm x 218mm I/O Options Floppy drive interface

NPU Options 80287

| CONNECTIONS            |          |  |
|------------------------|----------|--|
| Purpose                | Location |  |
| Floppy drive interface | J14      |  |

Continued on next page. . .

## CORDATA TECHNOLOGIES ATP

. . . continued from previous page

| USER CONFIGURABLE SETTINGS           |       |          |
|--------------------------------------|-------|----------|
| Function                             | Label | Position |
| í Floppy drives installed 1 drive    | SW1/1 | On       |
| Floppy drives installed 2 drives     | SW1/1 | Off      |
| í Floppy drive A density select quad | SW1/2 | Off      |
| Floppy drive A density select double | SW1/2 | On       |
| í Floppy drive B density select quad | SW1/3 | Off      |
| Floppy drive B density select double | SW1/3 | On       |
| í Monitor type select color          | SW1/4 | On       |
| Monitor type select monochrome       | SW1/4 | Off      |
| í Factory configured - do not alter  | SW1/5 | N/A      |
| í Factory configured - do not alter  | SW1/6 | N/A      |
| í Factory configured - do not alter  | SW1/7 | N/A      |
| í Factory configured - do not alter  | SW1/8 | N/A      |