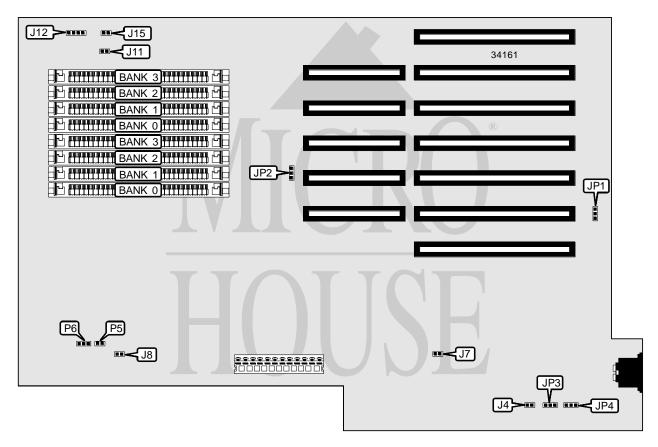

**Dimensions** 330mm x 218mm

I/O Options None **NPU Options** None

| CONNECTIONS |          |                     |          |  |  |
|-------------|----------|---------------------|----------|--|--|
| Purpose     | Location | Purpose             | Location |  |  |
| Speaker     | P5       | Power LED & keylock | P6       |  |  |

## RINGO TECHNOLOGY, INC. RT386SX-2

. . . continued from previous page

| USER CONFIGURABLE SETTINGS          |       |                   |  |  |  |
|-------------------------------------|-------|-------------------|--|--|--|
| Function                            | Label | Position          |  |  |  |
| í Monitor type select color         | J4    | Closed            |  |  |  |
| Monitor type select monochrome      | J4    | Open              |  |  |  |
| í NPU not installed                 | J7    | Closed            |  |  |  |
| NPU installed                       | J7    | Open              |  |  |  |
| í Factory configured - do not alter | J8    | Closed            |  |  |  |
| í Factory configured - do not alter | J11   | Open              |  |  |  |
| í Factory configured - do not alter | J12   | Open              |  |  |  |
| í Factory configured - do not alter | J15   | Closed            |  |  |  |
| í Battery type select internal      | JP1   | Pins 1 & 2 closed |  |  |  |
| CMOS memory clear                   | JP1   | Pins 2 & 3 closed |  |  |  |
| í Factory configured - do not alter | JP2   | Pins 2 & 3 closed |  |  |  |
| í Factory configured - do not alter | JP3   | Pins 1 & 2 closed |  |  |  |
| í Factory configured - do not alter | JP4   | Pins 1 & 2 closed |  |  |  |

| DRAM CONFIGURATION |              |              |              |              |  |  |
|--------------------|--------------|--------------|--------------|--------------|--|--|
| Size               | Bank 0       | Bank 1       | Bank 2       | Bank 3       |  |  |
| 1MB                | (2) 256K x 9 | (2) 256K x 9 | None         | None         |  |  |
| 2MB                | (2) 256K x 9 |  |  |
| 2MB                | (2) 1M x 9   | None         | None         | None         |  |  |
| 4MB                | (2) 1M x 9   | (2) 1M x 9   | None         | None         |  |  |
| 5MB                | (2) 256K x 9 | (2) 256K x 9 | (2) 1M x 9   | (2) 1M x 9   |  |  |
| 8MB                | (2) 1M x 9   |  |  |