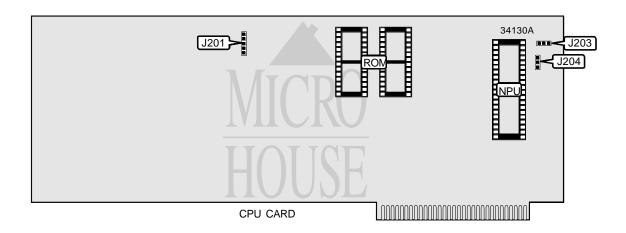

## Note: The location of the memory is unidentified.

| USER CONFIGURABLE SETTINGS |       |                          |  |  |
|----------------------------|-------|--------------------------|--|--|
| Function                   | Label | Position                 |  |  |
| Expansion ROM select 16KB  | J201  | Pins 2 & 3, 4 & 5 closed |  |  |
| Expansion ROM select 32KB  | J201  | Pins 1 & 2, 3 & 4 closed |  |  |

| NPU SPEED SELECTION |                   |                   |  |  |
|---------------------|-------------------|-------------------|--|--|
| Speed               | J203              | J204              |  |  |
| 6MHz                | Pins 1 & 2 closed | Pins 1 & 2 closed |  |  |
| 8MHz                | Open              | Pins 2 & 3 closed |  |  |