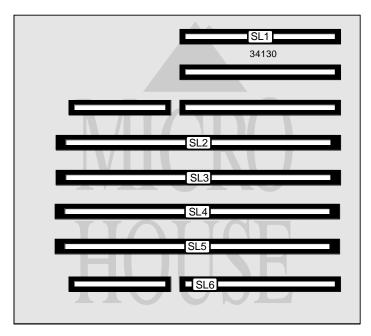

| CONNECTIONS             |          |             |          |  |
|-------------------------|----------|-------------|----------|--|
| Purpose                 | Location | Purpose     | Location |  |
| Video slot              | SL1      | CPU slot    | SL4      |  |
| Zenith expansion slot   | SL2      | I/O slot    | SL5      |  |
| 00Zenith expansion slot | SL3      | Floppy slot | SL6      |  |