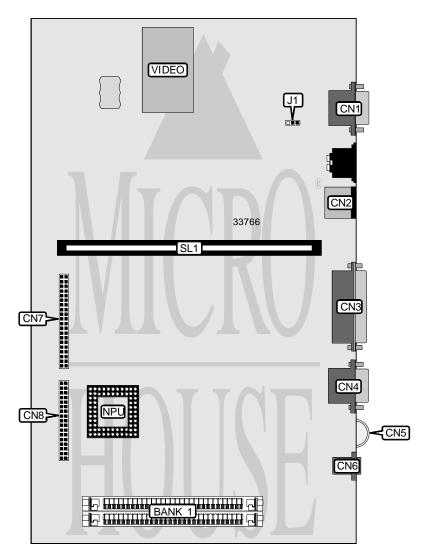

## TANDY/RADIO SHACK 2500 SX/33

. . . continued from previous page

| CONNECTIONS     |          |                        |          |  |
|-----------------|----------|------------------------|----------|--|
| Purpose         | Location | Purpose                | Location |  |
| VGA port        | CN1      | Headphone connector    | CN6      |  |
| PS/2 mouse port | CN2      | IDE interface          | CN7      |  |
| Parallel port   | CN3      | Floppy drive interface | CN8      |  |
| Serial port     | CN4      | Riser slot             | SL1      |  |
| Volume control  | CN5      |                        |          |  |

| USER CONFIGURABLE SETTINGS |       |                   |  |  |
|----------------------------|-------|-------------------|--|--|
| Function                   | Label | Position          |  |  |
| í On board video enabled   | J1    | Pins 1 & 2 closed |  |  |
| On board video disabled    | J1    | Pins 2 & 3 closed |  |  |