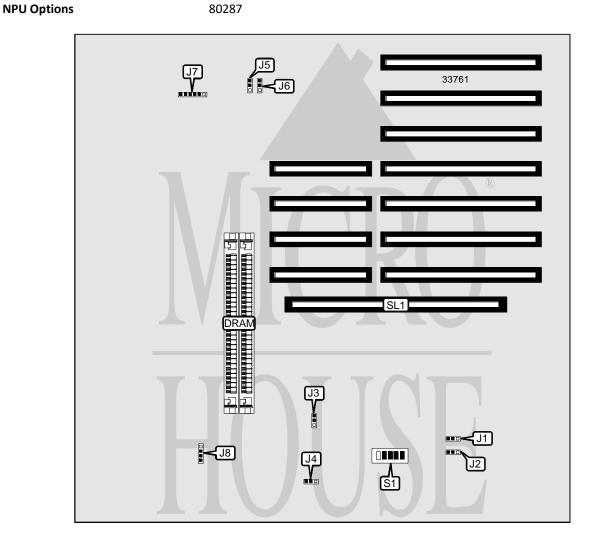

## TANDY/RADIO SHACK 3000 NL

. . . continued from previous page

| USER CONFIGURABLE SETTINGS            |      |                   |  |
|---------------------------------------|------|-------------------|--|
| Function Label Position               |      |                   |  |
| í Monitor type select monochrome      | J3   | Pins 1 & 2 closed |  |
| Monitor type select color             | J3   | Pins 2 & 3 closed |  |
| í Floppy drive address select primary | S1/5 | On                |  |
| Floppy drive address select secondary | S1/5 | Off               |  |

| Size   | Bank 0       | Bank 1      | Bank 2 | Bank 3 |
|--------|--------------|-------------|--------|--------|
| 512KB  | (2) 256K x 9 | None        | None   | None   |
| 640KB  | (2) 256K x 9 | (2) 64K x 9 | None   | None   |
| 1MB    | None         | None        | None   | None   |
| 1.64MB | None         | (2) 64K x 9 | None   | None   |
| 2MB    | None         | None        | None   | None   |
| 4.64MB | None         | (2) 64K x 9 | None   | None   |
| 5MB    | None         | None        | None   | None   |
| 8MB    | None         | None        | None   | None   |

| DRAM CONFIGURATION (CON'T)                                            |              |              |              |              |
|-----------------------------------------------------------------------|--------------|--------------|--------------|--------------|
| Size                                                                  | Bank 0A      | Bank 1A      | Bank 2A      | Bank 3A      |
| 512KB                                                                 | None         | None         | None         | None         |
| 640KB                                                                 | None         | None         | None         | None         |
| 1MB                                                                   | (2) 256K x 9 | (2) 256K x 9 | None         | None         |
| 1.64MB                                                                | (2) 256K x 9 | None         | (2) 256K x 9 | (2) 256K x 9 |
| 2MB                                                                   | (2) 256K x 9 |
| 4.64MB                                                                | (2) 256K x 9 | None         | (2) 1M x 9   | (2) 1M x 9   |
| 5MB                                                                   | (2) 256K x 9 | (2) 256K x 9 | (2) 1M x 9   | (2) 1M x 9   |
| 8MB                                                                   | (2) 1M x 9   |
| Note: Banks 0A, 1A, 2A, & 3A are located on the external memory card. |              |              |              |              |

| DRAM JUMPER CONFIGURATION                                             |                          |  |  |
|-----------------------------------------------------------------------|--------------------------|--|--|
| Size                                                                  | J7                       |  |  |
| 512KB                                                                 | Pins 2 & 3, 4 & 5 closed |  |  |
| 640KB                                                                 | Pins 2 & 3, 4 & 5 closed |  |  |
| 1MB                                                                   | Pins 1 & 2, 5 & 6 closed |  |  |
| 1.64MB                                                                | Pins 2 & 3, 5 & 6 closed |  |  |
| 2MB                                                                   | Pins 1 & 2, 5 & 6 closed |  |  |
| 4.64MB                                                                | Pins 2 & 3, 5 & 6 closed |  |  |
| 5MB                                                                   | Pins 1 & 2, 5 & 6 closed |  |  |
| 8MB                                                                   | Pins 1 & 2, 5 & 6 closed |  |  |
| Note: Banks OA, 1A, 2A, & 3A are located on the external memory card. |                          |  |  |

## TANDY/RADIO SHACK 3000 NL

. . . continued from previous page

| NPU SPEED SELECTION |                   |                   |  |  |
|---------------------|-------------------|-------------------|--|--|
| Speed J4 J8         |                   |                   |  |  |
| 8MHz                | Pins 1 & 2 closed | Pins 1 & 3 closed |  |  |
| 10MHz               | Pins 2 & 3 closed | Pins 3 & 4 closed |  |  |

|         | BIOS SELECTION    |                   |
|---------|-------------------|-------------------|
| Туре    | J5                | J6                |
| í 27128 | Pins 1 & 2 closed | Pins 2 & 3 closed |
| 27256   | Pins 1 & 2 closed | Pins 1 & 2 closed |
| 27512   | Pins 2 & 3 closed | Pins 1 & 2 closed |

| PARALLEL PORT IRQ SELECTION |                   |     |     |  |
|-----------------------------|-------------------|-----|-----|--|
| IRQ J1 S1/1 S1/2            |                   |     |     |  |
| í IRQ7                      | Pins 2 & 3 closed | On  | On  |  |
| IRQ5                        | Pins 1 & 2 closed | On  | Off |  |
| Disabled                    | N/A               | Off | N/A |  |

| SERIAL PORT IRQ SELECTION |                   |     |     |  |
|---------------------------|-------------------|-----|-----|--|
| IRQ J2 \$1/3 \$1/4        |                   |     |     |  |
| í IRQ4                    | Pins 1 & 2 closed | On  | On  |  |
| IRQ3                      | Pins 2 & 3 closed | On  | Off |  |
| Disabled                  | N/A               | Off | N/A |  |