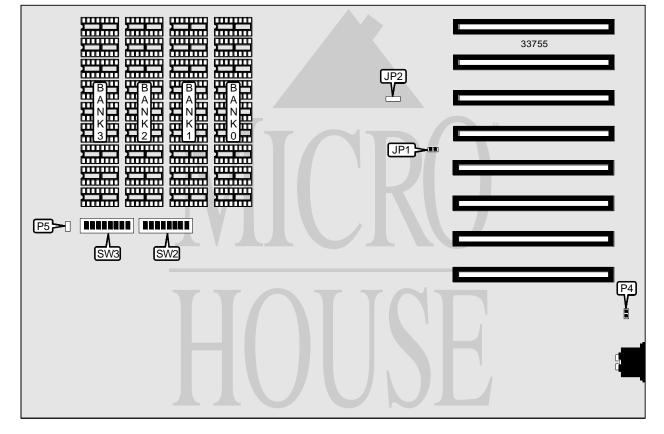

| CONNECTIONS  |          |  |
|--------------|----------|--|
| Purpose      | Location |  |
| Reset switch | P4       |  |

Continued on next page. . .

## RAKOA R K - V I

... continued from previous page

| USER CONFIGURABLE SETTINGS          |                         |              |  |  |  |
|-------------------------------------|-------------------------|--------------|--|--|--|
| Function                            | Function Label Position |              |  |  |  |
| í Factory configured - do not alter | JP2                     | Unidentified |  |  |  |
| í Factory configured - do not alter | P5                      | Unidentified |  |  |  |
| Floppy drive(s) enabled             | SW2/1                   | Off          |  |  |  |
| Floppy drive(s) disabled            | SW2/1                   | On           |  |  |  |
| NPU not installed                   | SW2/2                   | On           |  |  |  |
| NPU installed                       | SW2/2                   | Off          |  |  |  |
| í Factory configured - do not alter | SW3/5                   | Unidentified |  |  |  |
| í Factory configured - do not alter | SW3/6                   | Unidentified |  |  |  |
| í Factory configured - do not alter | SW3/7                   | Unidentified |  |  |  |
| í Factory configured - do not alter | SW3/8                   | Unidentified |  |  |  |

|           |           | DRAM CONFIGURATION | N        |          |
|-----------|-----------|--------------------|----------|----------|
| Size      | Bank 0    | Bank 1             | Bank 2   | Bank 3   |
| 64KB      | (9) 4164  | None               | None     | None     |
| 128KB     | (9) 4164  | (9) 4164           | None     | None     |
| 192KB     | (9) 4164  | (9) 4164           | (9) 4164 | None     |
| 256KB (A) | (9) 41256 | None               | None     | None     |
| 256KB (B) | (9) 4164  | (9) 4164           | (9) 4164 | (9) 4164 |
| 512KB     | (9) 41256 | (9) 41256          | None     | None     |
| 576KB     | (9) 41256 | (9) 41256          | (9) 4164 | None     |
| 640KB     | (9) 41256 | (9) 41256          | (9) 4164 | (9) 4164 |

| DRAM JUM  | IPER CONFIGURATION |
|-----------|--------------------|
| Size      | JP1                |
| 64KB      | Closed             |
| 128KB     | Closed             |
| 192КВ     | Closed             |
| 256KB (A) | Open               |
| 256KB (B) | Closed             |
| 512KB     | Open               |
| 576KB     | Open               |
| 640KB     | Open               |

| DRAM SWITCH CONFIGURATION |       |       |       |       |       |       |
|---------------------------|-------|-------|-------|-------|-------|-------|
| Size                      | SW2/3 | SW2/4 | SW3/1 | SW3/2 | SW3/3 | SW3/4 |
| 64KB                      | On    | On    | On    | On    | On    | On    |
| 128KB                     | Off   | On    | On    | On    | On    | On    |
| 192KB                     | On    | Off   | On    | On    | On    | On    |
| 256KB (A)                 | Off   | Off   | On    | On    | On    | On    |
| 256KB (B)                 | Off   | Off   | On    | On    | On    | On    |
| 512KB                     | Off   | Off   | On    | On    | On    | Off   |
| 576KB                     | Off   | Off   | On    | Off   | On    | Off   |
| 640KB                     | Off   | Off   | On    | On    | Off   | Off   |