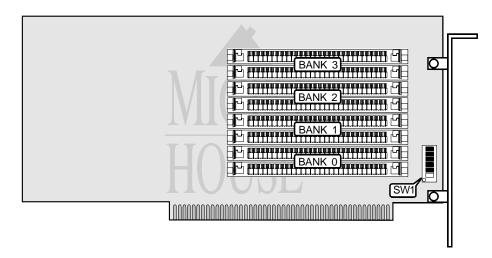

## NEC TECHNOLOGIES, INC. POWERMATE SX/16 (MEMORY CARD)

. . . continued from previous page

| USER CONFIGURABLE SETTINGS          |       |          |  |
|-------------------------------------|-------|----------|--|
| Function                            | Label | Position |  |
| í Factory configured - do not alter | SW1/5 | Off      |  |
| í Factory configured - do not alter | SW1/6 | Off      |  |

| DRAM CONFIGURATION |            |            |            |            |
|--------------------|------------|------------|------------|------------|
| Size               | Bank 0     | Bank 1     | Bank 2     | Bank 3     |
| 2MB                | (2) 1M x 9 | None       | None       | None       |
| 4MB                | (2) 1M x 9 | (2) 1M x 9 | None       | None       |
| 6MB                | (2) 1M x 9 | (2) 1M x 9 | (2) 1M x 9 | None       |
| 8MB                | (2) 1M x 9 |

| DRAM SWITCH CONFIGURATION |       |       |       |       |
|---------------------------|-------|-------|-------|-------|
| Size                      | SW1/1 | SW1/2 | SW1/3 | SW1/4 |
| 2MB                       | On    | Off   | Off   | Off   |
| 4MB                       | On    | On    | Off   | Off   |
| 6MB                       | On    | On    | On    | Off   |
| 8MB                       | On    | On    | On    | On    |