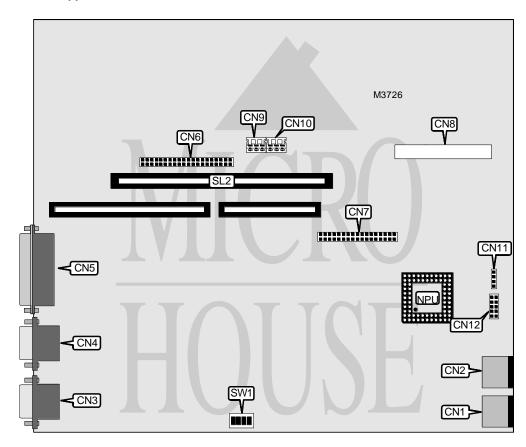

## NEC TECHNOLOGIES, INC. POWERMATE SX/16

. . . continued from previous page

| CONNECTIONS            |          |                             |          |  |
|------------------------|----------|-----------------------------|----------|--|
| Purpose                | Location | Purpose                     | Location |  |
| PS/2 mouse port        | CN1      | Unidentified                | CN8      |  |
| Keyboard connector     | CN2      | DC power out connector      | CN9      |  |
| VGA port               | CN3      | DC power out connector      | CN10     |  |
| Serial port            | CN4      | Speaker                     | CN11     |  |
| Parallel port          | CN5      | Front panel connector       | CN12     |  |
| IDE interface          | CN6      | 32-bit external memory card | SL2      |  |
| Floppy drive interface | CN7      |                             |          |  |

| USER CONFIGURABLE SETTINGS          |       |          |  |
|-------------------------------------|-------|----------|--|
| Function                            | Label | Position |  |
| í On board video enabled            | SW1/1 | On       |  |
| On board video disabled             | SW1/1 | Off      |  |
| í Factory configured - do not alter | SW1/2 | On       |  |
| í Password normal operation         | SW1/3 | Off      |  |
| Password clear                      | SW1/3 | On       |  |
| í Factory configured - do not alter | SW1/4 | On       |  |

## MISCELLANEOUS TECHNICAL NOTE The location of the NPU socket may be different than pictured above on some versions of the board.

Continued on next page. . .