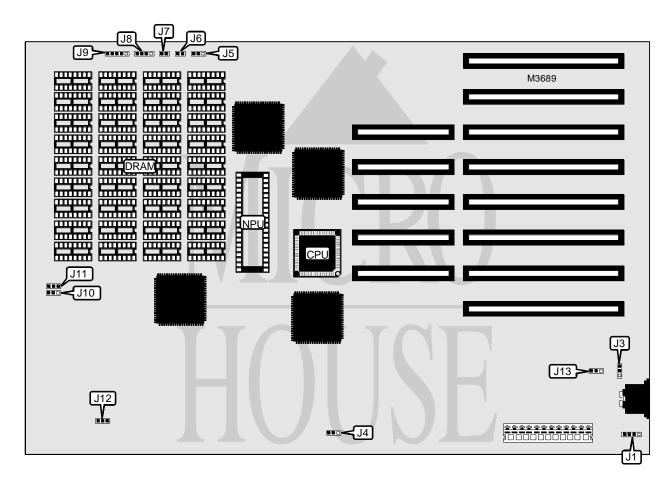

## LASER COMPUTER, INC. LASER 286X (VER. B)

80286 **Processor Processor Speed** Unidentified **Chip Set** Unidentified **Video Chip Set** None **Maximum Onboard Memory** 1MB **Maximum Video Memory** None Cache None **BIOS** 

IBM/Phoenix **Dimensions** 330mm x 218mm

I/O Options None **NPU Options** 80287

| CONNECTIONS      |          |                     |          |  |
|------------------|----------|---------------------|----------|--|
| Purpose          | Location | Purpose             | Location |  |
| External battery | J1       | Reset switch        | J7       |  |
| Turbo switch     | J5       | Speaker             | J8       |  |
| Turbo LED        | J6       | Power LED & keylock | J9       |  |

## LASER COMPUTER, INC. LASER 286X (VER. B)

. . . continued from previous page

| USER CONFIGURABLE SETTINGS            |       |                   |  |  |
|---------------------------------------|-------|-------------------|--|--|
| Function                              | Label | Position          |  |  |
| Monitor type select monochrome        | J3    | Pins 1 & 2 closed |  |  |
| Monitor type select color             | J3    | Pins 2 & 3 closed |  |  |
| Parity check disabled                 | J4    | Pins 1 & 2 closed |  |  |
| Parity check enabled                  | J4    | Pins 2 & 3 closed |  |  |
| Wait state select 1 wait state        | J10   | Pins 1 & 2 closed |  |  |
| Wait state select 0 wait states       | J10   | Pins 2 & 3 closed |  |  |
| í Factory configured - do not alter   | J12   | Unidentified      |  |  |
| BIOS type select IBM/Phoenix          | J13   | Pins 1 & 2 closed |  |  |
| BIOS type select all other BIOS types | J13   | Pins 2 & 3 closed |  |  |

| DRAM CONFIGURATION |            |            |  |  |
|--------------------|------------|------------|--|--|
| Size               | Bank 0     | Bank 1     |  |  |
| 640KB              | (18) 41256 | (18) 4164  |  |  |
| 1MB                | (18) 41256 | (18) 41256 |  |  |

| DRAM JUMPER CONFIGURATION |                   |  |  |
|---------------------------|-------------------|--|--|
| Size J11                  |                   |  |  |
| 640KB                     | Pins 1 & 2 closed |  |  |
| 1MB                       | Pins 2 & 3 closed |  |  |