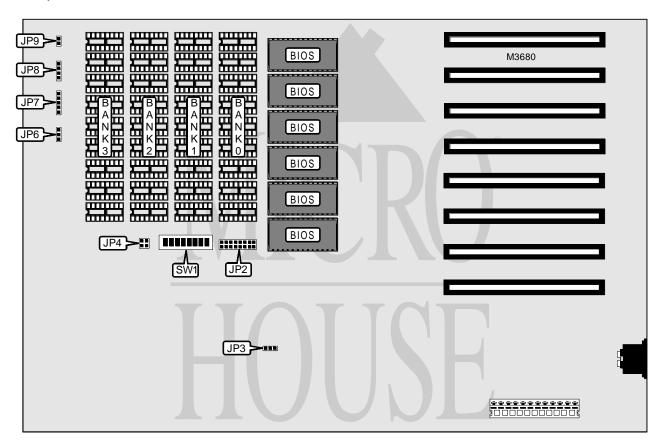

I/O Options None **NPU Options** 8087

| CONNECTIONS         |                |              |                |
|---------------------|----------------|--------------|----------------|
| Purpose             | Location       | Purpose      | Location       |
| Power LED & keylock | JP7            | Turbo switch | JP8 pins 3 & 4 |
| Reset switch        | JP8 pins 1 & 2 | Speaker      | JP9            |

## UNIDENTIFIED XTT

. . . continued from previous page

| USER CONFIGURABLE SETTINGS          |       |                   |
|-------------------------------------|-------|-------------------|
| Function                            | Label | Position          |
| Wait state select 3 wait states     | JP3   | Pins 2 & 3 closed |
| Wait state select 2 wait states     | JP3   | Pins 1 & 2 closed |
| SW1/5 is set to on                  | JP5   | Closed            |
| SW1/5 is set to off                 | JP5   | Open              |
| í Factory configured - do not alter | SW1/1 | Off               |
| NPU not installed                   | SW1/2 | On                |
| NPU installed                       | SW1/2 | Off               |

|       |           | DRAM CONFIGURATION | N         |          |
|-------|-----------|--------------------|-----------|----------|
| Size  | Bank 0    | Bank 1             | Bank 2    | Bank 3   |
| 256KB | (9) 41256 | None               | None      | None     |
| 512KB | (9) 41256 | (9) 41256          | None      | None     |
| 640KB | (9) 41256 | (9) 41256          | (9) 41256 | None     |
| 640KB | (9) 41256 | (9) 41256          | (9) 4164  | (9) 4164 |

| DRAM JUMPER CONFIGURATION                  |                          |  |
|--------------------------------------------|--------------------------|--|
| Number of banks with 41256 chips installed | JP4                      |  |
| 0                                          | Pins 1 & 3, 2 & 4 closed |  |
| 1                                          | Pins 2 & 4 closed        |  |
| 2                                          | Pins 1 & 3 closed        |  |
| 3                                          | Open                     |  |

| DRAM SWITCH CONFIGURATION |       |       |
|---------------------------|-------|-------|
| Banks used                | SW1/3 | SW1/4 |
| 1                         | On    | On    |
| 2                         | On    | Off   |
| 3                         | Off   | On    |
| 4                         | Off   | Off   |

| CPU SPEED SELECTION         |                   |  |
|-----------------------------|-------------------|--|
| Speed                       | JP6               |  |
| Switchable through keyboard | Pins 1 & 2 closed |  |
| 4.77MHz                     | Open              |  |
| 8MHz                        | Pins 2 & 3 closed |  |

| FLOPPY DRIVE SELECTION |       |       |
|------------------------|-------|-------|
| Drives installed       | SW1/7 | SW1/8 |
| 1                      | On    | On    |
| 2                      | On    | Off   |
| 3                      | Off   | On    |
| 4                      | Off   | Off   |

## UNIDENTIFIED XTT

. . . continued from previous page

| MONITOR SELECTION |       |       |
|-------------------|-------|-------|
| Type              | SW1/5 | SW1/6 |
| EGA               | On    | On    |
| Color (80 x 25)   | On    | Off   |
| Color (40 x 25)   | Off   | On    |
| Monochrome        | Off   | Off   |

|       | BIOS SELECTION                                             |
|-------|------------------------------------------------------------|
| Туре  | JP2                                                        |
| 2764  | Pins 3 & 15, 4 & 14, 5 & 13, 6 & 12, 7 & 11, 8 & 10 closed |
| 27128 | Pins 2 & 15, 3 & 14, 4 & 13, 5 & 12, 6 & 11, 7 & 10 closed |
| 27256 | Pins 1 & 15, 2 & 14, 3 & 13, 4 & 12, 5 & 11, 6 & 10 closed |