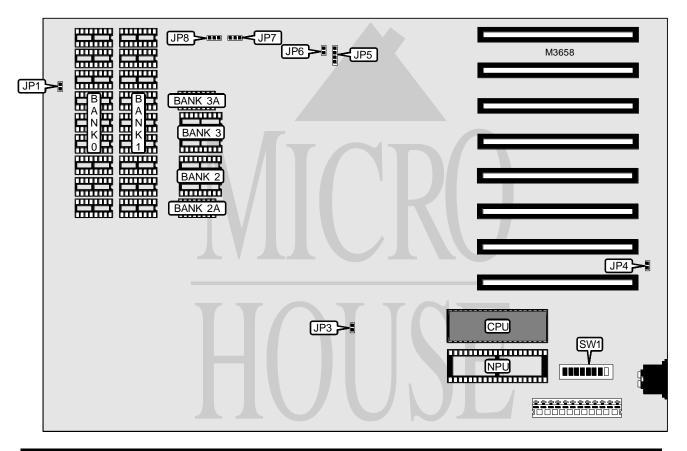

I/O Options None **NPU Options** 8087

| CONNECTIONS  |          |              |                |  |
|--------------|----------|--------------|----------------|--|
| Purpose      | Location | Purpose      | Location       |  |
| Speaker      | JP1      | Turbo LED    | JP5 pins 1 & 2 |  |
| Keylock      | JP3      | Power LED    | JP5 pins 3 & 4 |  |
| Reset switch | JP4      | Turbo switch | JP6            |  |

## UNIDENTIFIED TURBO MAINBOARD (4.77/10MHZ)

. . . continued from previous page

| USER CONFIGURABLE SETTINGS          |       |          |  |  |
|-------------------------------------|-------|----------|--|--|
| Function                            | Label | Position |  |  |
| í Factory configured - do not alter | SW1/1 | Off      |  |  |
| í NPU not installed                 | SW1/2 | On       |  |  |
| NPU installed                       | SW1/2 | Off      |  |  |
| í Factory configured - do not alter | SW1/3 | Off      |  |  |
| í Factory configured - do not alter | SW1/4 | Off      |  |  |

| DRAM CONFIGURATION |           |           |          |          |          |          |
|--------------------|-----------|-----------|----------|----------|----------|----------|
| Size               | Bank 0    | Bank 1    | Bank 2   | Bank 2A  | Bank 3   | Bank 3A  |
| 256KB              | (9) 41256 | None      | None     | None     | None     | None     |
| 512KB              | (9) 41256 | (9) 41256 | None     | None     | None     | None     |
| 576KB              | (9) 41256 | (9) 41256 | (2) 4464 | (1) 4164 | None     | None     |
| 640KB              | (9) 41256 | (9) 41256 | (2) 4464 | (1) 4164 | (2) 4464 | (1) 4164 |

| FLOPPY DRIVE SELECTION |       |       |  |
|------------------------|-------|-------|--|
| Drives installed       | SW1/7 | SW1/8 |  |
| 1                      | On    | On    |  |
| 2                      | Off   | On    |  |
| 3                      | On    | Off   |  |
| 4                      | Off   | Off   |  |

| MONITOR SELECTION |       |       |  |  |
|-------------------|-------|-------|--|--|
| Туре              | SW1/5 | SW1/6 |  |  |
| None              | On    | On    |  |  |
| Color (40 x 20)   | Off   | On    |  |  |
| Color (80 x 25)   | On    | Off   |  |  |
| Monochrome        | Off   | Off   |  |  |

| TURBO SELECTION                                                                                                       |                   |                   |  |  |
|-----------------------------------------------------------------------------------------------------------------------|-------------------|-------------------|--|--|
| Туре                                                                                                                  | JP7               | JP8               |  |  |
| Always in turbo mode                                                                                                  | Pins 1 & 2 closed | Pins 2 & 3 closed |  |  |
| Turbo select through software                                                                                         | Pins 2 & 3 closed | Pins 1 & 2 closed |  |  |
| Turbo select through software & keyboard                                                                              | Pins 1 & 2 closed | Pins 1 & 2 closed |  |  |
| Note: To toggle between normal and turbo modes, press CTRL, ALT, + to enable turbo and CTRL, ALT, - to disable turbo. |                   |                   |  |  |