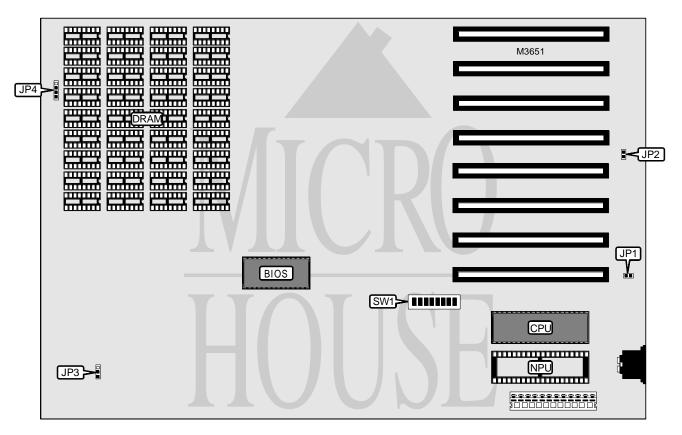

## UNIDENTIFIED 8MHZ SYSTEM BOARD

8088 **Processor Processor Speed** 4.77/8MHz **Chip Set** Unidentified **Video Chip Set** None **Maximum Onboard Memory** 640KB **Maximum Video Memory** None Cache None **BIOS** Unidentified **Dimensions** 330mm x 218mm

I/O Options None **NPU Options** 8087

| CONNECTIONS  |          |         |          |
|--------------|----------|---------|----------|
| Purpose      | Location | Purpose | Location |
| Reset switch | JP1      | Speaker | JP4      |

## UNIDENTIFIED 8MHZ SYSTEM BOARD

. . . continued from previous page

| USER CONFIGURABLE SETTINGS          |       |          |
|-------------------------------------|-------|----------|
| Function                            | Label | Position |
| í Factory configured - do not alter | SW1/1 | Off      |
| NPU not installed                   | SW1/2 | On       |
| NPU installed                       | SW1/2 | Off      |

| DRAM CONFIGURATION                                                                                     |  |
|--------------------------------------------------------------------------------------------------------|--|
| Note: The location of the banks are unidentified. The number and type of memory chips is unidentified. |  |

| DRAM SWITCH CONFIGURATION |       |       |  |
|---------------------------|-------|-------|--|
| Size                      | SW1/3 | SW1/4 |  |
| 128KB                     | Off   | On    |  |
| 192KB                     | On    | Off   |  |
| 256KB                     | Off   | Off   |  |

| DRAM JUMPER CONFIGURATION    |                   |  |
|------------------------------|-------------------|--|
| Size                         | JP3               |  |
| 4164 chips installed         | Pins 2 & 3 closed |  |
| 41256 & 4164 chips installed | Pins 1 & 2 closed |  |

| CPU SPEED SELECTION |        |  |
|---------------------|--------|--|
| Speed               | JP2    |  |
| 4.77MHz             | Closed |  |
| 8MHz                | Open   |  |

| FLOPPY DRIVE SELECTION |       |       |  |
|------------------------|-------|-------|--|
| Drives installed       | SW1/7 | SW1/8 |  |
| 1                      | On    | On    |  |
| 2                      | Off   | On    |  |
| 3                      | On    | Off   |  |
| 4                      | Off   | Off   |  |

| MONITOR SELECTION |       |       |
|-------------------|-------|-------|
| Multiplier        | SW1/5 | SW1/6 |
| None              | On    | On    |
| Color (40 x 20)   | Off   | On    |
| Color (80 x 25)   | On    | Off   |
| Monochrome        | Off   | Off   |