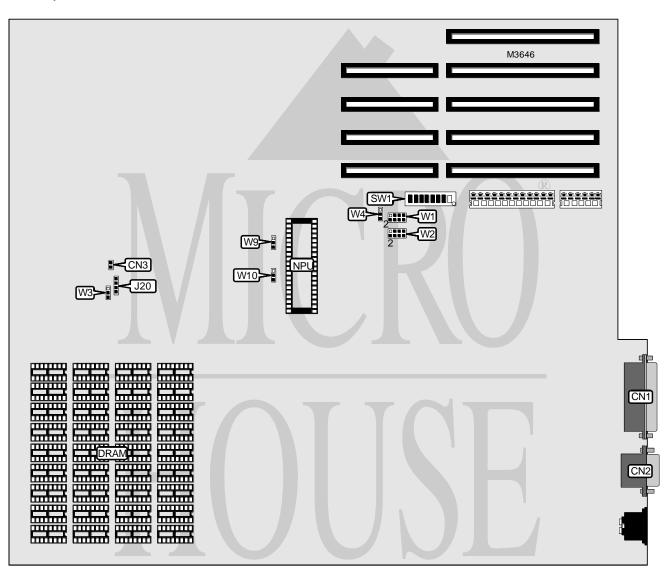

## TELEVIDEO SYSTEMS, INC. TELECAT-286

. . . continued from previous page

| CONNECTIONS   |          |                  |          |
|---------------|----------|------------------|----------|
| Purpose       | Location | Purpose          | Location |
| Parallel port | CN1      | Speaker          | CN3      |
| Serial port   | CN2      | External battery | J20      |

| USER CONFIGURABLE SETTINGS          |       |              |
|-------------------------------------|-------|--------------|
| Function                            | Label | Position     |
| í Factory configured - do not alter | SW1/1 | Off          |
| í Monitor type select monochrome    | SW1/2 | Off          |
| Monitor type select color           | SW1/2 | On           |
| í Factory configured - do not alter | SW1/5 | Unidentified |
| í Factory configured - do not alter | SW1/6 | Unidentified |
| í Factory configured - do not alter | SW1/7 | Unidentified |
| Battery enabled                     | SW1/8 | On           |
| Battery disabled                    | SW1/8 | Off          |

|                                                   |           | DRAM CONFIGURATIO | N         |           |
|---------------------------------------------------|-----------|-------------------|-----------|-----------|
| Size                                              | Bank 0    | Bank 1            | Bank 2    | Bank 3    |
| 256KB                                             | (9) 41256 | None              | None      | None      |
| 512KB                                             | (9) 41256 | (9) 41256         | None      | None      |
| 640KB                                             | (9) 41256 | (9) 41256         | (9) 4164  | (9) 4164  |
| 1MB                                               | (9) 41256 | (9) 41256         | (9) 41256 | (9) 41256 |
| Note: The location of the banks are unidentified. |           |                   |           |           |

| DRAM SWITCH CONFIGURATION |       |       |
|---------------------------|-------|-------|
| Size                      | SW1/3 | SW1/4 |
| 256KB                     | On    | On    |
| 512KB                     | Off   | On    |
| 640KB                     | On    | Off   |
| 1MB                       | Off   | Off   |

| NPU SPEED SELECTION       |                   |                   |
|---------------------------|-------------------|-------------------|
| Speed                     | W9                | W10               |
| 4MHz                      | Pins 2 & 3 closed | Pins 1 & 2 closed |
| 4.77MHz                   | Pins 1 & 2 closed | Pins 1 & 2 closed |
| 5.33MHz                   | Pins 2 & 3 closed | Pins 1 & 2 closed |
| Custom (supplied by user) | N/A               | Pins 2 & 3 closed |

|             | BIOS SELECTION    |                   |
|-------------|-------------------|-------------------|
| Туре        | W3                | W4                |
| í 32KB BIOS | Pins 2 & 3 closed | Pins 1 & 2 closed |
| 128KB BIOS  | Pins 1 & 2 closed | Pins 2 & 3 closed |

## TELEVIDEO SYSTEMS, INC. TELECAT-286

. . . continued from previous page

| PARALLEL PORT SELECTION |                          |  |
|-------------------------|--------------------------|--|
| Setting                 | W2                       |  |
| Set as port 1           | Pins 1 & 2, 3 & 4 closed |  |
| Set as port 2           | Pins 5 & 6, 7 & 8 closed |  |

| SERIAL PORT SELECTION |                          |  |
|-----------------------|--------------------------|--|
| Setting               | W1                       |  |
| Set as port 1         | Pins 1 & 2, 3 & 4 closed |  |
| Set as port 2         | Pins 5 & 6, 7 & 8 closed |  |